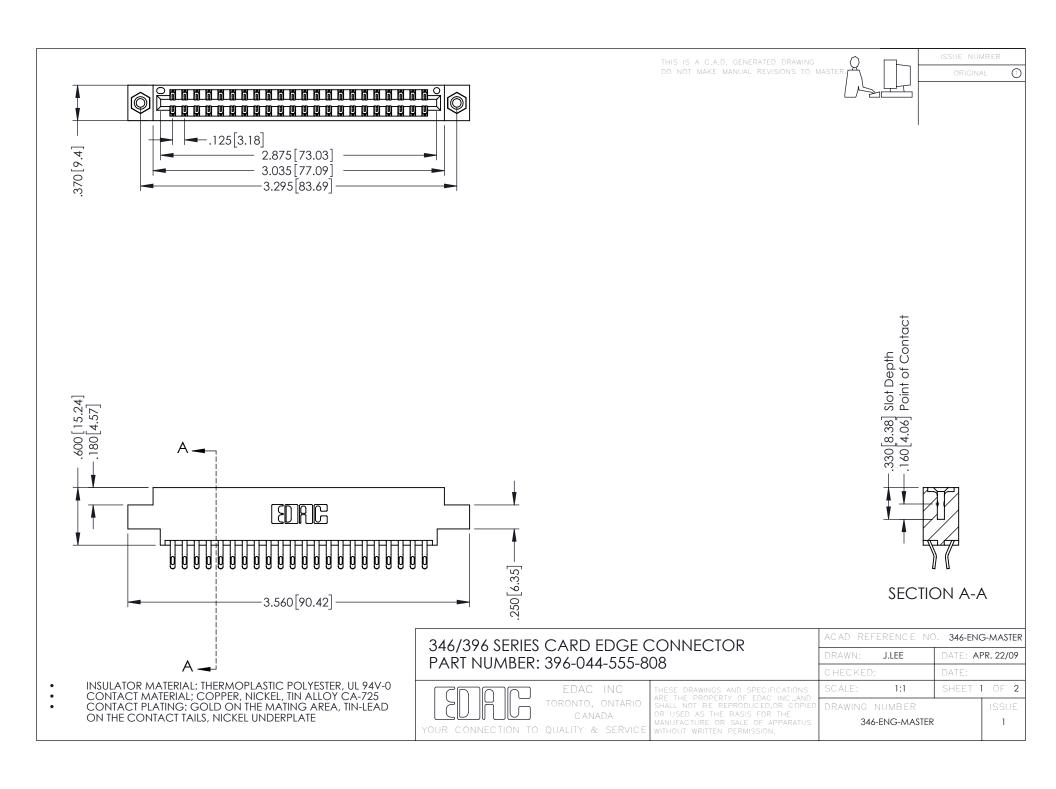

**Contact Code 555** 

**Contact Code 556** 

INSULATOR MATERIAL: THERMOPLASTIC POLYESTER, UL 94V-0 CONTACT MATERIAL; COPPER, NICKEL, TIN ALLOY CA-725

CONTACT PLATING: GOLD ON THE MATING AREA, TIN-LEAD ON THE CONTACT TAILS, NICKEL UNDERPLATE