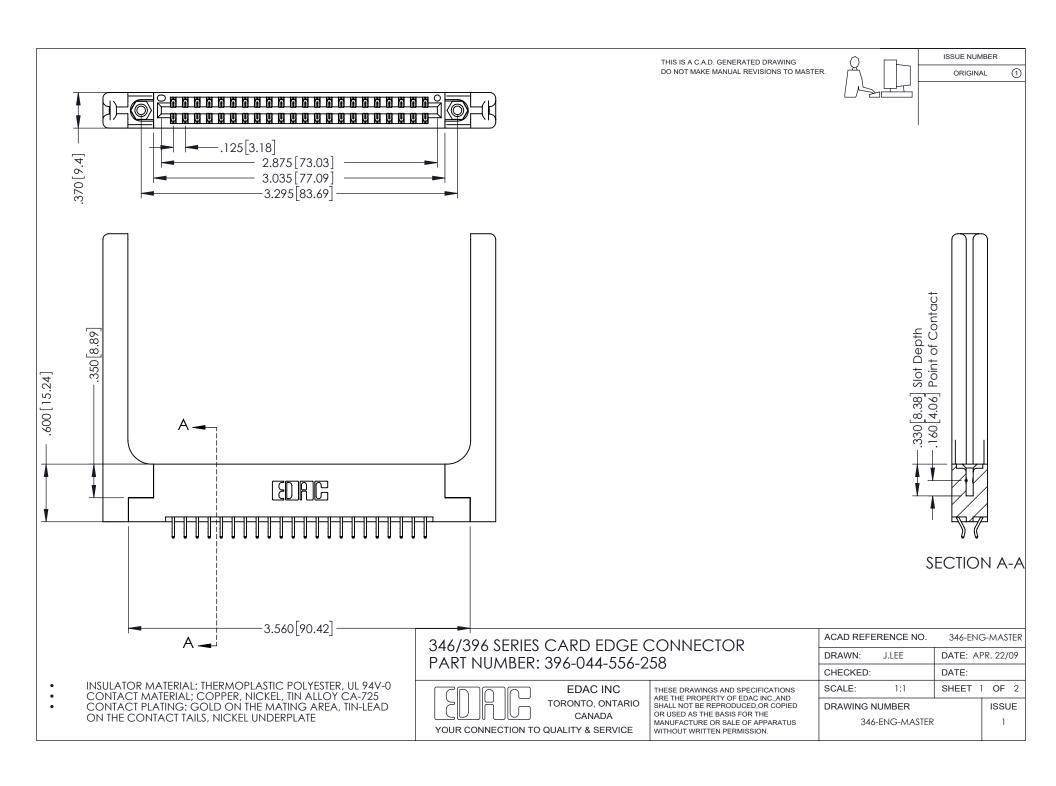

ISSUE NUMBER ORIGINAL 1

## **Contact Code 556**

INSULATOR MATERIAL: THERMOPLASTIC POLYESTER, UL 94V-0 CONTACT MATERIAL; COPPER, NICKEL, TIN ALLOY CA-725 CONTACT PLATING: GOLD ON THE MATING AREA, TIN-LEAD

ON THE CONTACT TAILS, NICKEL UNDERPLATE

## 346/396 SERIES CARD EDGE CONNECTOR CONTACT CODE 555,556,558,559,560 DIMENSIONS

YOUR CONNECTION TO QUALITY & SERVICE

**EDAC INC** TORONTO, ONTARIO CANADA

THESE DRAWINGS AND SPECIFICATIONS ARE THE PROPERTY OF EDAC INC.,AND SHALL NOT BE REPRODUCED, OR COPIED OR USED AS THE BASIS FOR THE MANUFACTURE OR SALE OF APPARATUS WITHOUT WRITTEN PERMISSION.

|  | ACAD REFERENCE NO. | 346-ENG-MASTER   |
|--|--------------------|------------------|
|  | DRAWN: J.LEE       | DATE: APR. 22/09 |
|  | CHECKED:           | DATE:            |
|  | SCALE: 1:1         | SHEET 2 OF 2     |
|  | DRAWING NUMBER     | ISSUE            |
|  | 346-ENG-MASTER     | 1                |