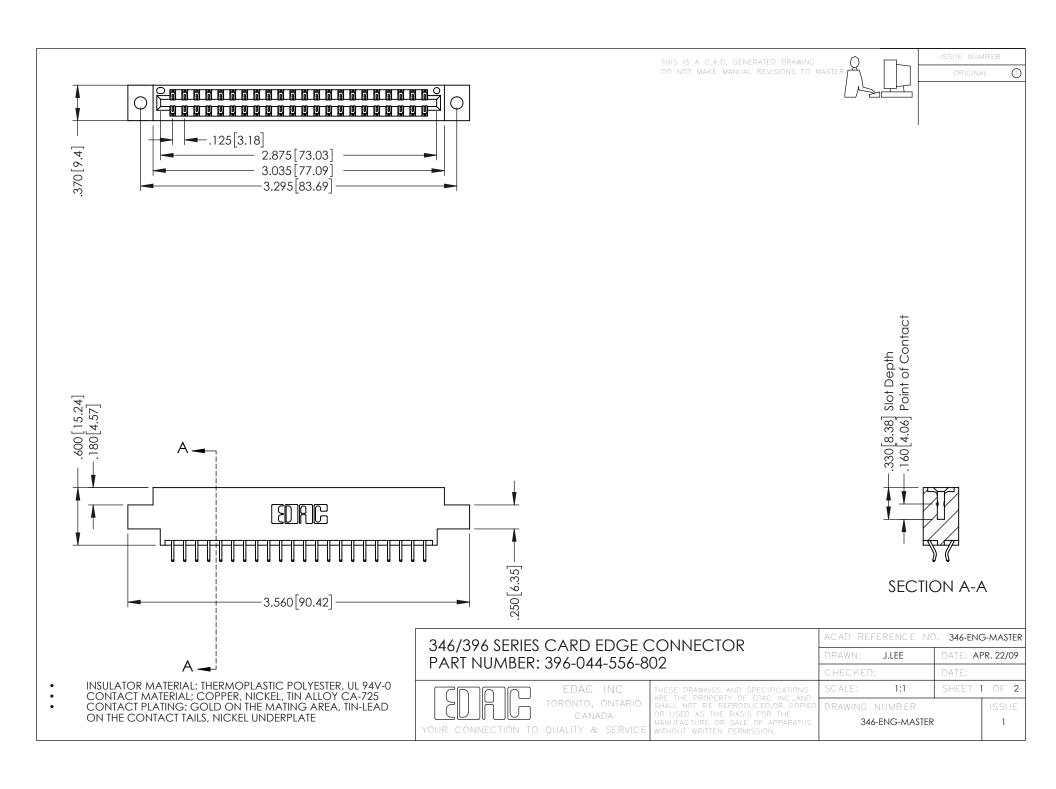

**Contact Code 555** 

**Contact Code 556** 

INSULATOR MATERIAL: THERMOPLASTIC POLYESTER, UL 94V-0 CONTACT MATERIAL; COPPER, NICKEL, TIN ALLOY CA-725

CONTACT PLATING: GOLD ON THE MATING AREA, TIN-LEAD ON THE CONTACT TAILS, NICKEL UNDERPLATE