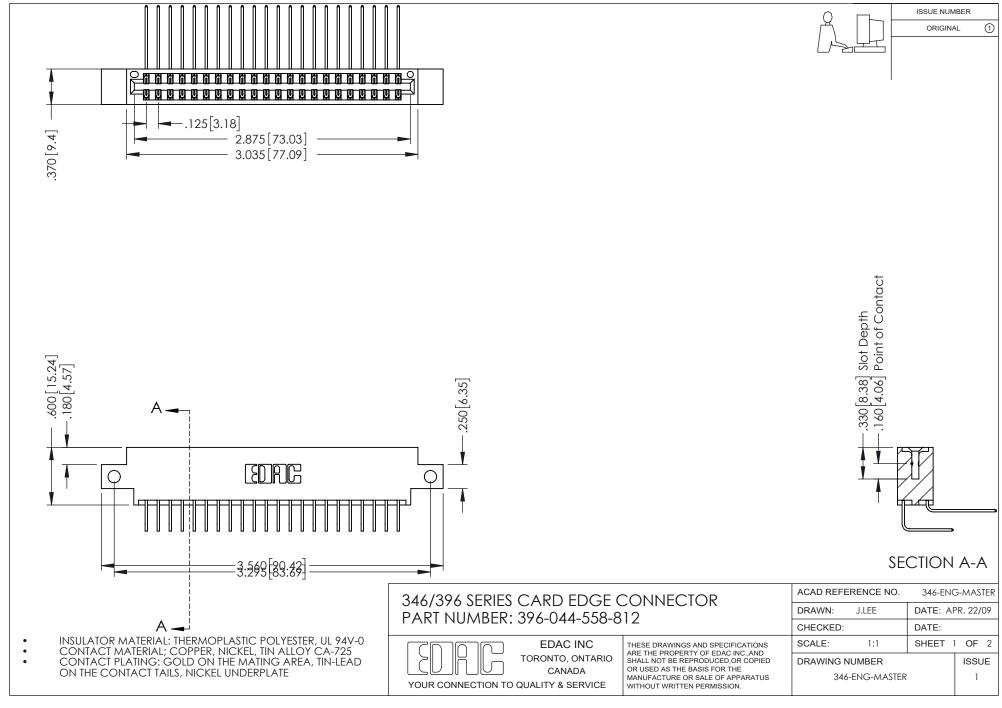

## **Contact Code 556**

INSULATOR MATERIAL: THERMOPLASTIC POLYESTER, UL 94V-0 CONTACT MATERIAL; COPPER, NICKEL, TIN ALLOY CA-725 CONTACT PLATING: GOLD ON THE MATING AREA, TIN-LEAD

ON THE CONTACT TAILS, NICKEL UNDERPLATE

## 346/396 SERIES CARD EDGE CONNECTOR CONTACT CODE 555,556,558,559,560 DIMENSIONS

YOUR CONNECTION TO QUALITY & SERVICE

**EDAC INC** TORONTO, ONTARIO CANADA

THESE DRAWINGS AND SPECIFICATIONS ARE THE PROPERTY OF EDAC INC.,AND SHALL NOT BE REPRODUCED, OR COPIED OR USED AS THE BASIS FOR THE MANUFACTURE OR SALE OF APPARATUS WITHOUT WRITTEN PERMISSION.