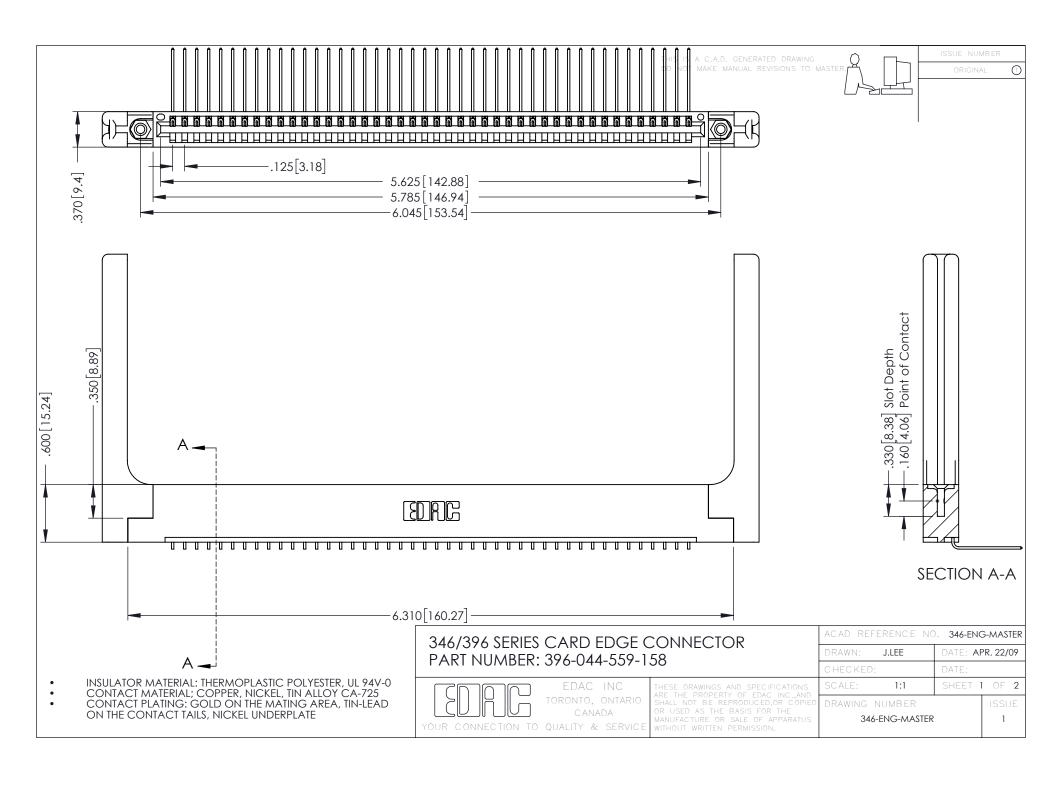

**Contact Code 555** 

**Contact Code 556** 

INSULATOR MATERIAL: THERMOPLASTIC POLYESTER, UL 94V-0 CONTACT MATERIAL; COPPER, NICKEL, TIN ALLOY CA-725

CONTACT PLATING: GOLD ON THE MATING AREA, TIN-LEAD ON THE CONTACT TAILS, NICKEL UNDERPLATE

## 346/396 SERIES CARD EDGE CONNECTOR CONTACT CODE 555,556,558,559,560 DIMENSIONS

YOUR CONNECTION TO QUALITY & SERVICE

|   | ACAD REFERENCE NO. 346-ENG-MASTER |                  |
|---|-----------------------------------|------------------|
|   | DRAWN: J.LEE                      | DATE: APR. 22/09 |
|   | CHECKED:                          | DATE:            |
|   | SCALE: 1:1                        | SHEET 2 OF 2     |
| D | DRAWING NUMBER                    | ISSUE            |

346-ENG-MASTER