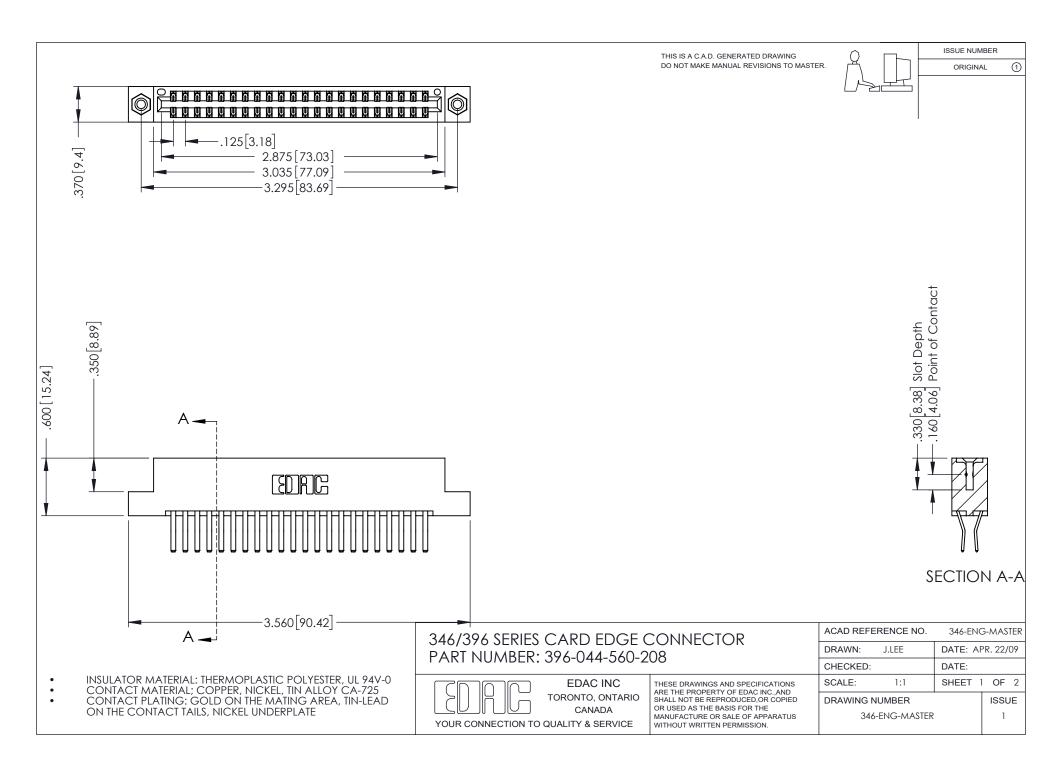

## **Contact Code 556**

INSULATOR MATERIAL: THERMOPLASTIC POLYESTER, UL 94V-0 CONTACT MATERIAL; COPPER, NICKEL, TIN ALLOY CA-725 CONTACT PLATING: GOLD ON THE MATING AREA, TIN-LEAD

ON THE CONTACT TAILS, NICKEL UNDERPLATE

## 346/396 SERIES CARD EDGE CONNECTOR CONTACT CODE 555,556,558,559,560 DIMENSIONS

YOUR CONNECTION TO QUALITY & SERVICE

**EDAC INC** TORONTO, ONTARIO CANADA

THESE DRAWINGS AND SPECIFICATIONS ARE THE PROPERTY OF EDAC INC.,AND SHALL NOT BE REPRODUCED, OR COPIED OR USED AS THE BASIS FOR THE MANUFACTURE OR SALE OF APPARATUS WITHOUT WRITTEN PERMISSION.