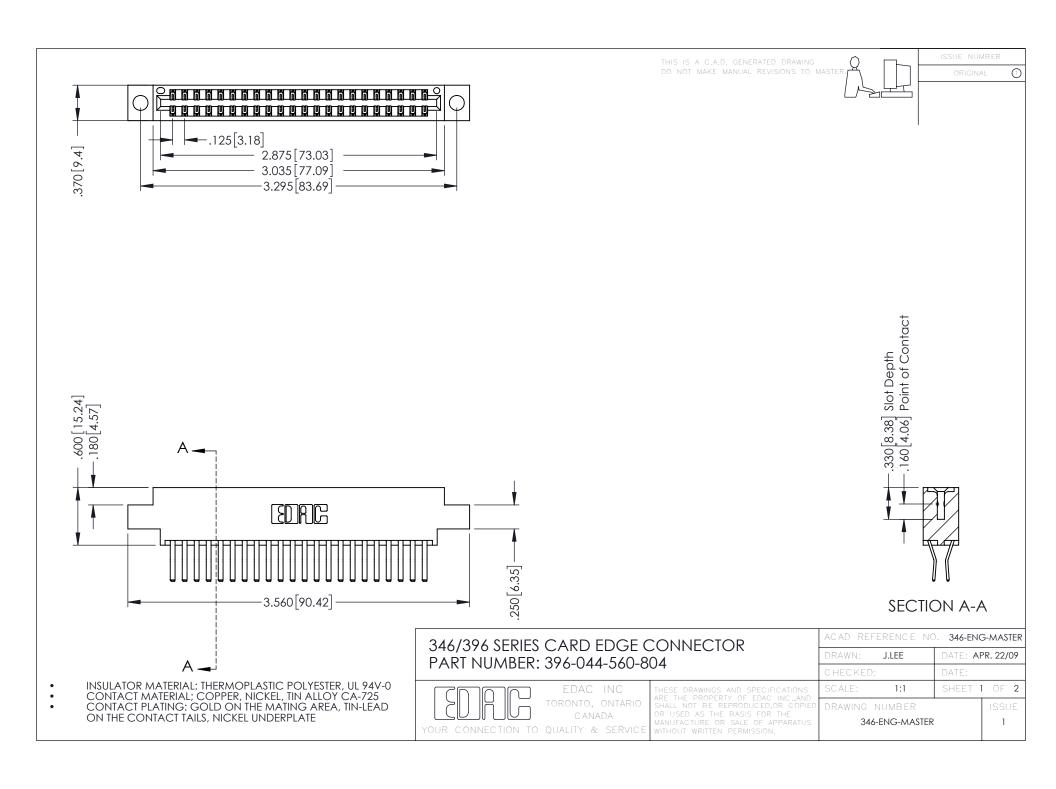

**Contact Code 555** 

**Contact Code 556** 

INSULATOR MATERIAL: THERMOPLASTIC POLYESTER, UL 94V-0 CONTACT MATERIAL; COPPER, NICKEL, TIN ALLOY CA-725

CONTACT PLATING: GOLD ON THE MATING AREA, TIN-LEAD ON THE CONTACT TAILS, NICKEL UNDERPLATE

## 346/396 SERIES CARD EDGE CONNECTOR CONTACT CODE 555,556,558,559,560 DIMENSIONS

YOUR CONNECTION TO QUALITY & SERVICE

|   | ACAD REFERENCE NO. 346-ENG-MASTER |                  |
|---|-----------------------------------|------------------|
|   | DRAWN: J.LEE                      | DATE: APR. 22/09 |
|   | CHECKED:                          | DATE:            |
|   | SCALE: 1:1                        | SHEET 2 OF 2     |
| D | DRAWING NUMBER                    | ISSUE            |