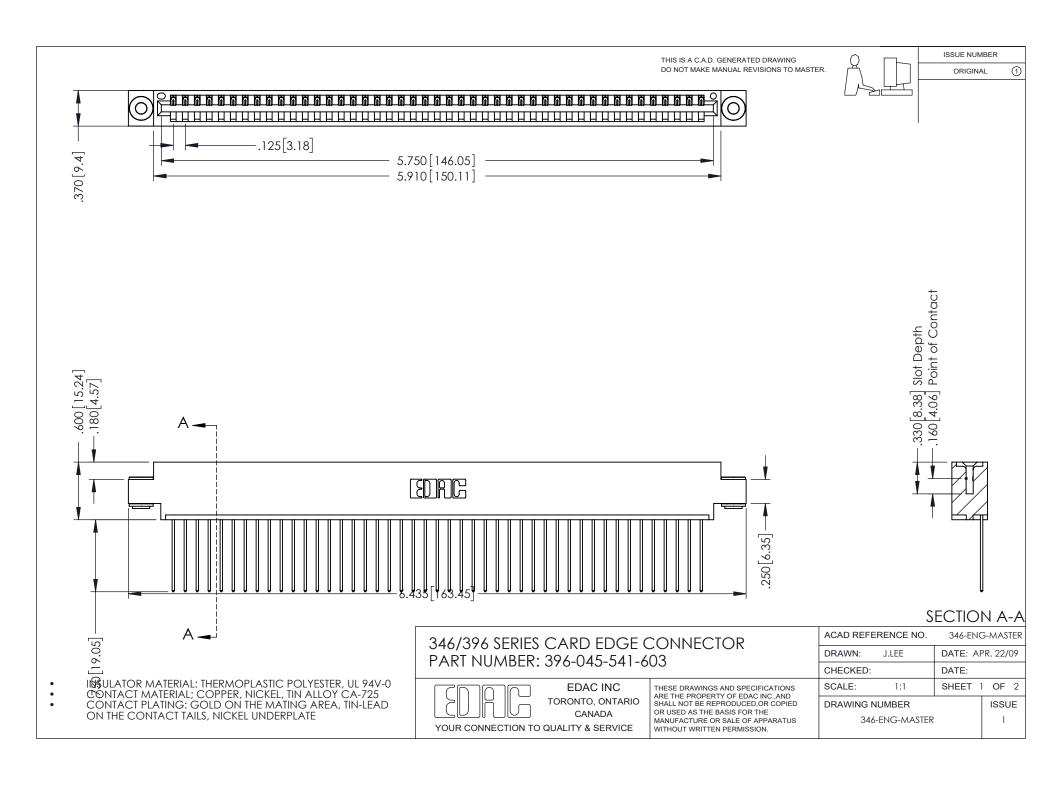

## **Contact Code 556**

INSULATOR MATERIAL: THERMOPLASTIC POLYESTER, UL 94V-0 CONTACT MATERIAL; COPPER, NICKEL, TIN ALLOY CA-725 CONTACT PLATING: GOLD ON THE MATING AREA, TIN-LEAD

ON THE CONTACT TAILS, NICKEL UNDERPLATE

## 346/396 SERIES CARD EDGE CONNECTOR CONTACT CODE 555,556,558,559,560 DIMENSIONS

YOUR CONNECTION TO QUALITY & SERVICE

**EDAC INC** TORONTO, ONTARIO CANADA

THESE DRAWINGS AND SPECIFICATIONS ARE THE PROPERTY OF EDAC INC.,AND SHALL NOT BE REPRODUCED, OR COPIED OR USED AS THE BASIS FOR THE MANUFACTURE OR SALE OF APPARATUS WITHOUT WRITTEN PERMISSION.