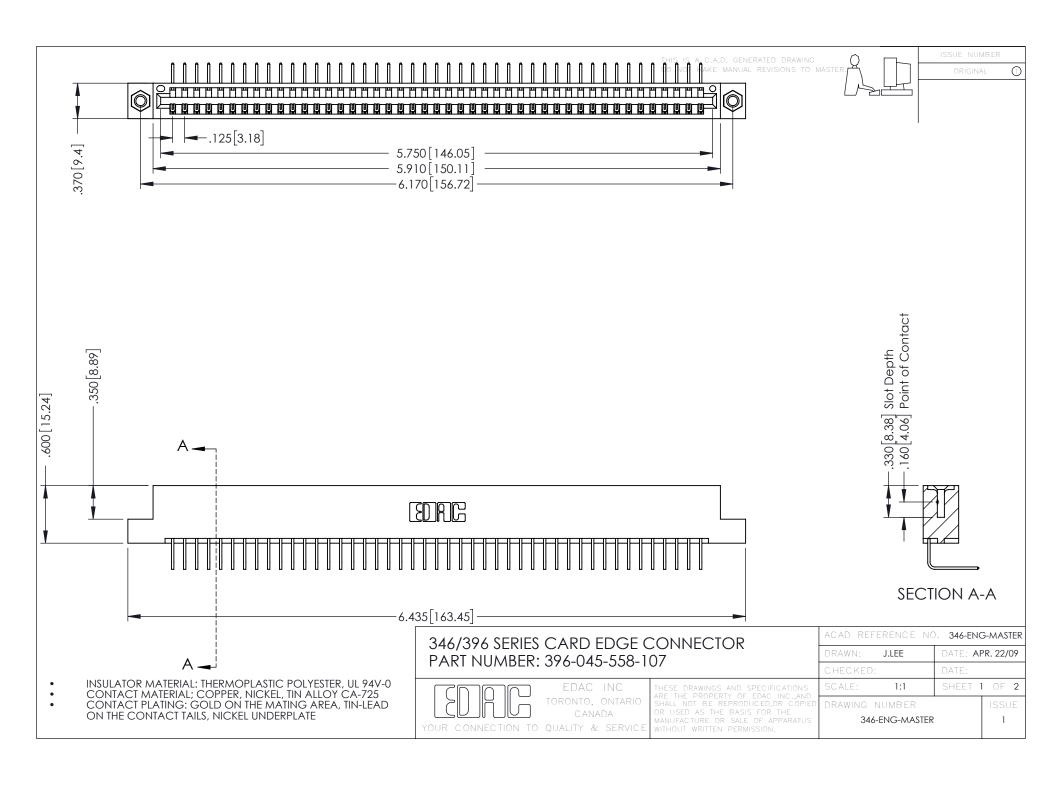

**Contact Code 555** 

**Contact Code 556** 

INSULATOR MATERIAL: THERMOPLASTIC POLYESTER, UL 94V-0 CONTACT MATERIAL; COPPER, NICKEL, TIN ALLOY CA-725

CONTACT PLATING: GOLD ON THE MATING AREA, TIN-LEAD ON THE CONTACT TAILS, NICKEL UNDERPLATE