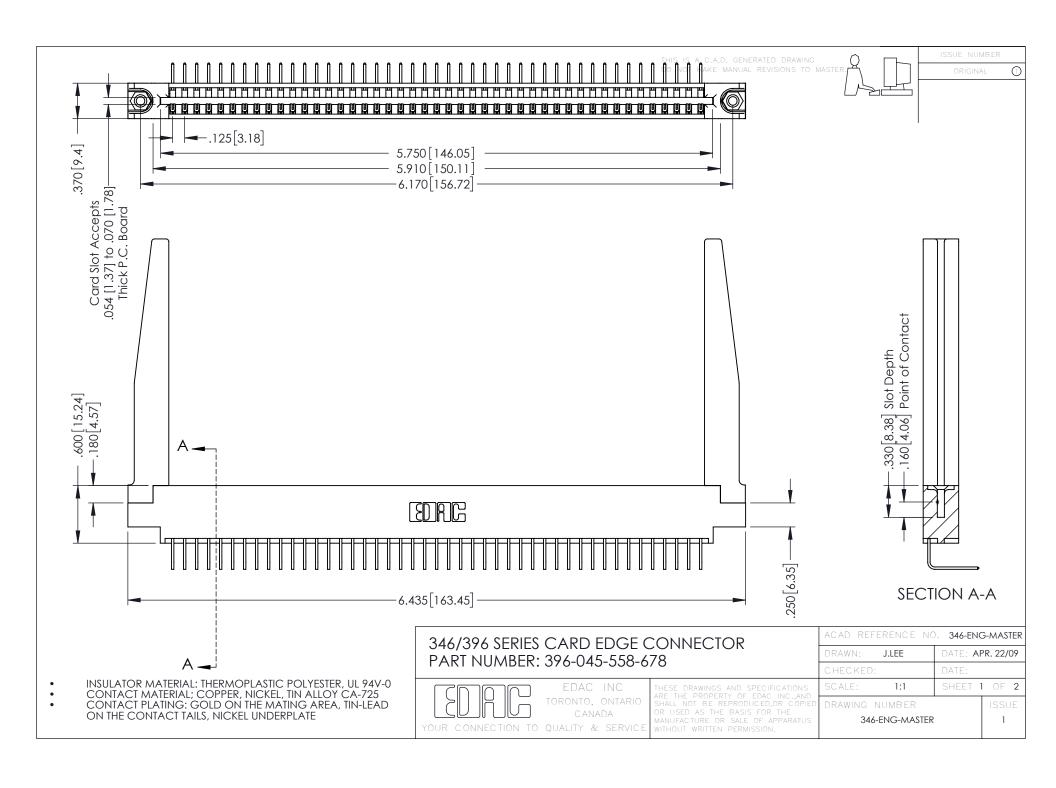

**Contact Code 555** 

**Contact Code 556** 

INSULATOR MATERIAL: THERMOPLASTIC POLYESTER, UL 94V-0 CONTACT MATERIAL; COPPER, NICKEL, TIN ALLOY CA-725

CONTACT PLATING: GOLD ON THE MATING AREA, TIN-LEAD ON THE CONTACT TAILS, NICKEL UNDERPLATE

## 346/396 SERIES CARD EDGE CONNECTOR CONTACT CODE 555,556,558,559,560 DIMENSIONS

YOUR CONNECTION TO QUALITY & SERVICE

|   | ACAD REFERENCE NO. 346-ENG-MASTER |                  |
|---|-----------------------------------|------------------|
|   | DRAWN: J.LEE                      | DATE: APR. 22/09 |
|   | CHECKED:                          | DATE:            |
|   | SCALE: 1:1                        | SHEET 2 OF 2     |
| D | DRAWING NUMBER                    | ISSUE            |

346-ENG-MASTER