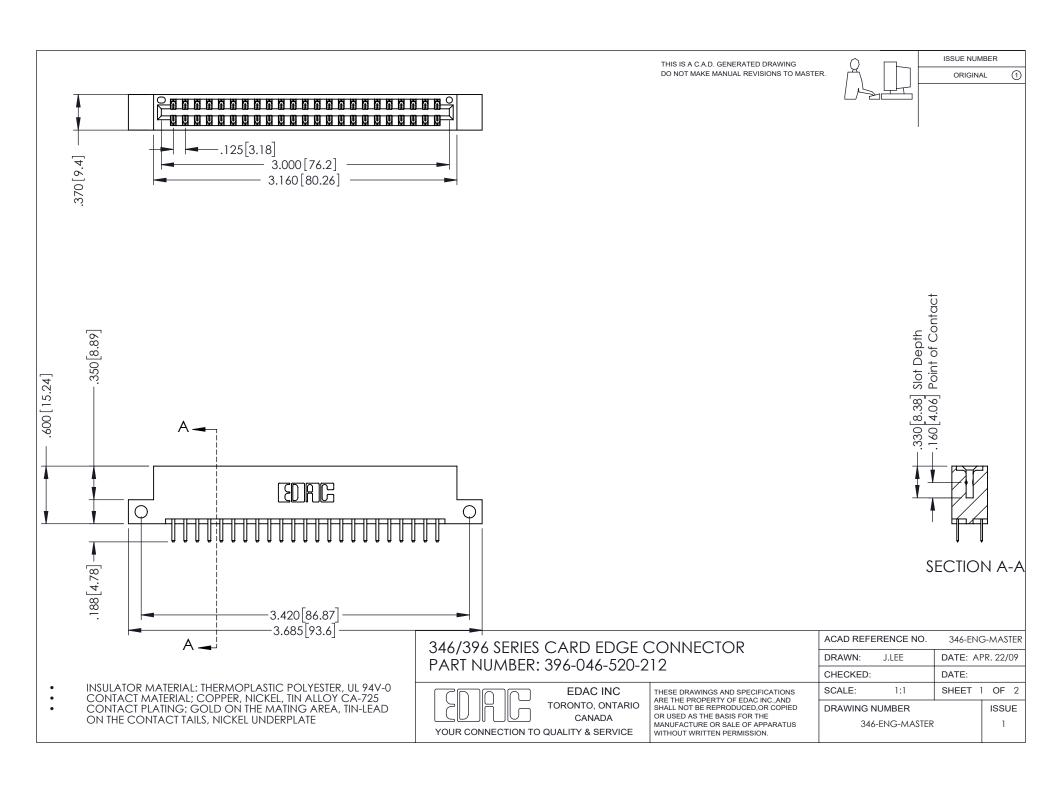

ISSUE NUMBER ORIGINAL 1

## **Contact Code 556**

INSULATOR MATERIAL: THERMOPLASTIC POLYESTER, UL 94V-0 CONTACT MATERIAL; COPPER, NICKEL, TIN ALLOY CA-725 CONTACT PLATING: GOLD ON THE MATING AREA, TIN-LEAD

ON THE CONTACT TAILS, NICKEL UNDERPLATE

## 346/396 SERIES CARD EDGE CONNECTOR CONTACT CODE 555,556,558,559,560 DIMENSIONS

YOUR CONNECTION TO QUALITY & SERVICE

**EDAC INC** TORONTO, ONTARIO CANADA

THESE DRAWINGS AND SPECIFICATIONS ARE THE PROPERTY OF EDAC INC.,AND SHALL NOT BE REPRODUCED, OR COPIED OR USED AS THE BASIS FOR THE MANUFACTURE OR SALE OF APPARATUS WITHOUT WRITTEN PERMISSION.

|  | ACAD REFERENCE NO. | 346-ENG-MASTER   |
|--|--------------------|------------------|
|  | DRAWN: J.LEE       | DATE: APR. 22/09 |
|  | CHECKED:           | DATE:            |
|  | SCALE: 1:1         | SHEET 2 OF 2     |
|  | DRAWING NUMBER     | ISSUE            |
|  | 346-ENG-MASTER     | 1                |