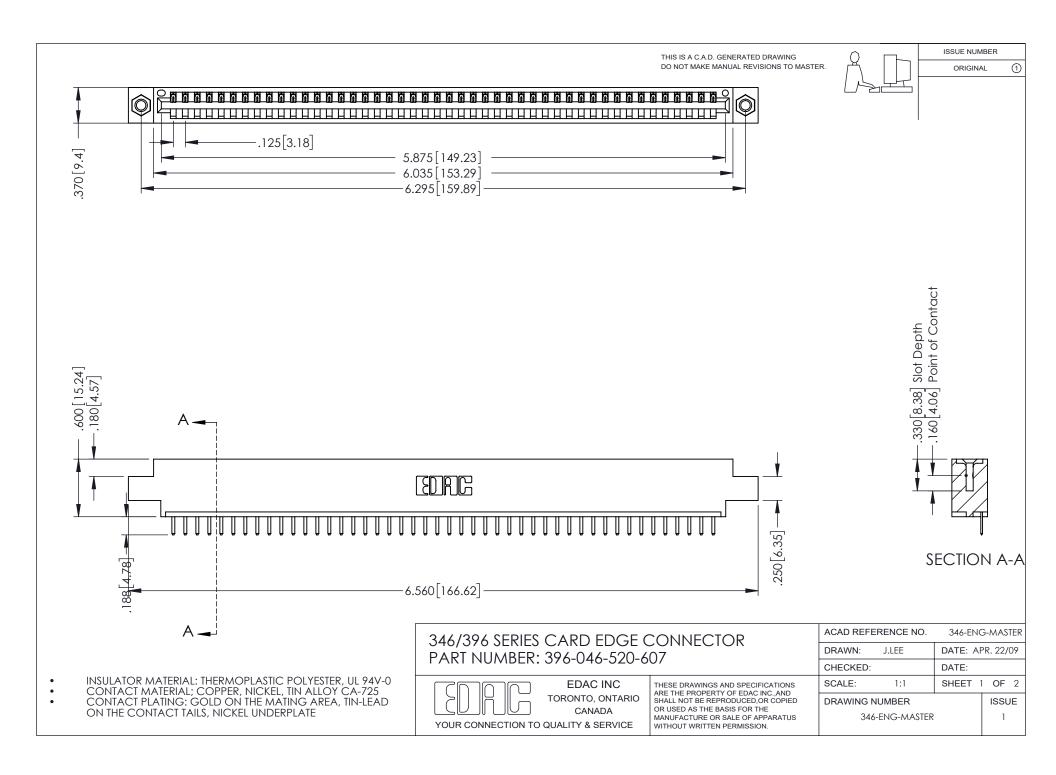

## **Contact Code 556**

INSULATOR MATERIAL: THERMOPLASTIC POLYESTER, UL 94V-0 CONTACT MATERIAL; COPPER, NICKEL, TIN ALLOY CA-725 CONTACT PLATING: GOLD ON THE MATING AREA, TIN-LEAD

ON THE CONTACT TAILS, NICKEL UNDERPLATE

## 346/396 SERIES CARD EDGE CONNECTOR CONTACT CODE 555,556,558,559,560 DIMENSIONS

YOUR CONNECTION TO QUALITY & SERVICE

**EDAC INC** TORONTO, ONTARIO CANADA

THESE DRAWINGS AND SPECIFICATIONS ARE THE PROPERTY OF EDAC INC.,AND SHALL NOT BE REPRODUCED, OR COPIED OR USED AS THE BASIS FOR THE MANUFACTURE OR SALE OF APPARATUS WITHOUT WRITTEN PERMISSION.