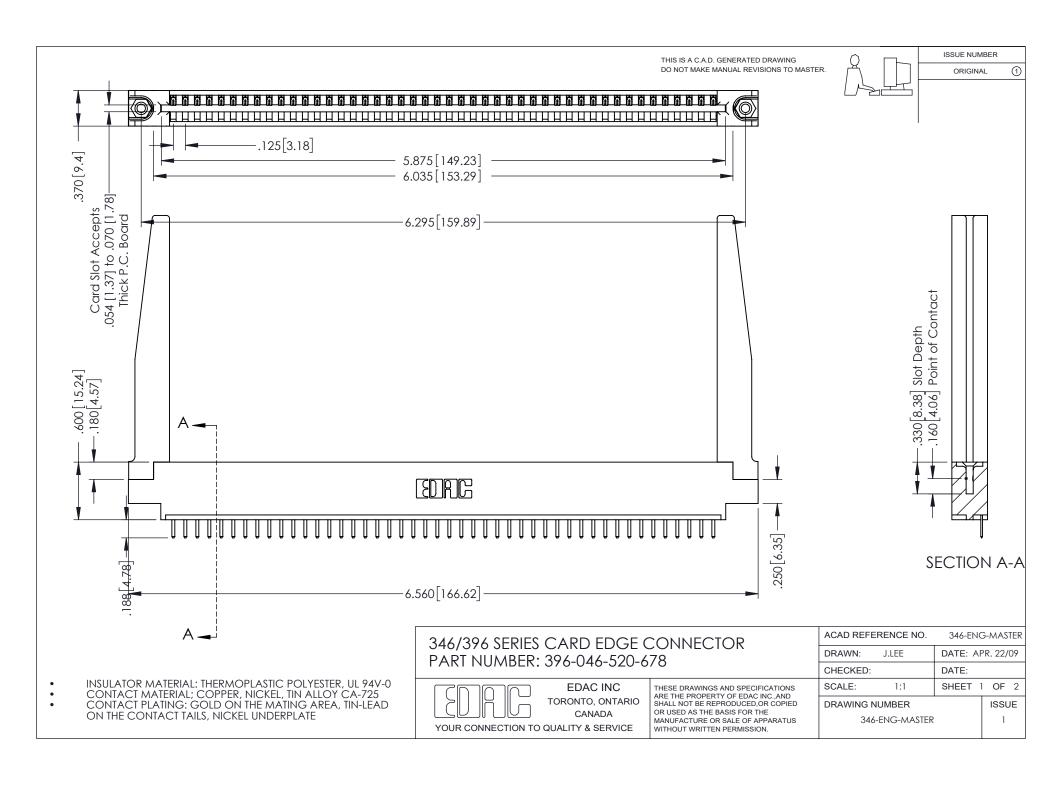

ISSUE NUMBER ORIGINAL 1

## **Contact Code 556**

INSULATOR MATERIAL: THERMOPLASTIC POLYESTER, UL 94V-0 CONTACT MATERIAL; COPPER, NICKEL, TIN ALLOY CA-725 CONTACT PLATING: GOLD ON THE MATING AREA, TIN-LEAD

ON THE CONTACT TAILS, NICKEL UNDERPLATE

## 346/396 SERIES CARD EDGE CONNECTOR CONTACT CODE 555,556,558,559,560 DIMENSIONS

YOUR CONNECTION TO QUALITY & SERVICE

**EDAC INC** TORONTO, ONTARIO CANADA

THESE DRAWINGS AND SPECIFICATIONS ARE THE PROPERTY OF EDAC INC.,AND SHALL NOT BE REPRODUCED, OR COPIED OR USED AS THE BASIS FOR THE MANUFACTURE OR SALE OF APPARATUS WITHOUT WRITTEN PERMISSION.