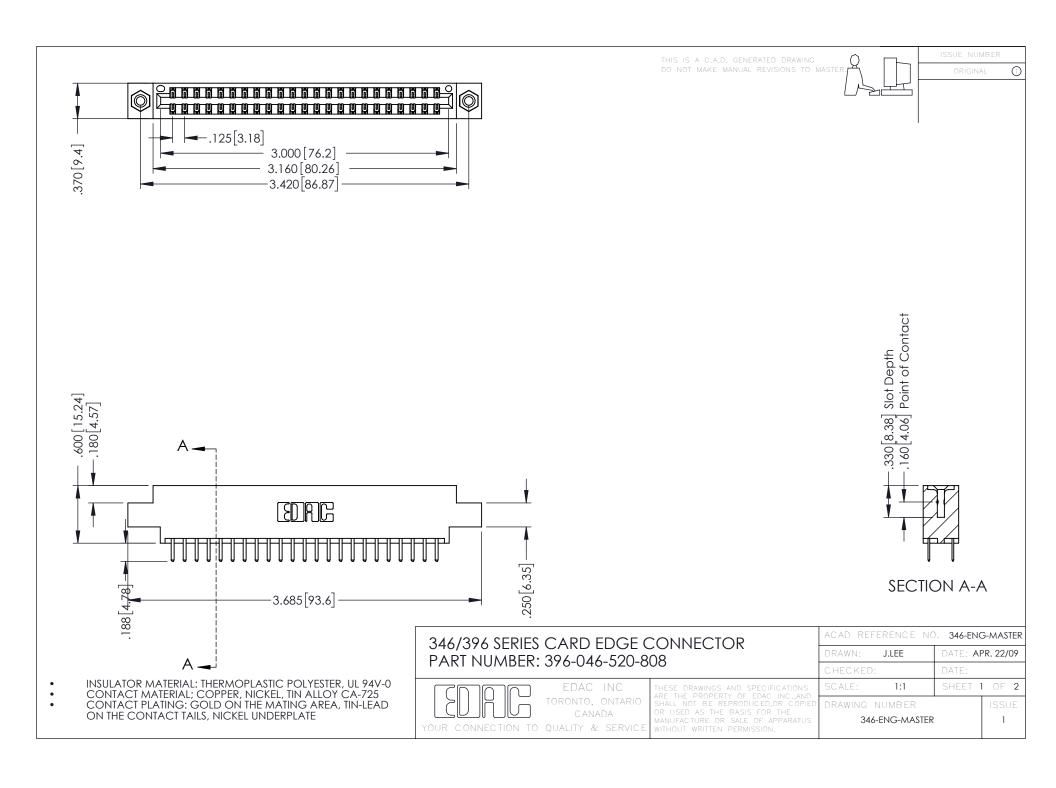

**Contact Code 555** 

**Contact Code 556** 

INSULATOR MATERIAL: THERMOPLASTIC POLYESTER, UL 94V-0 CONTACT MATERIAL; COPPER, NICKEL, TIN ALLOY CA-725

CONTACT PLATING: GOLD ON THE MATING AREA, TIN-LEAD ON THE CONTACT TAILS, NICKEL UNDERPLATE