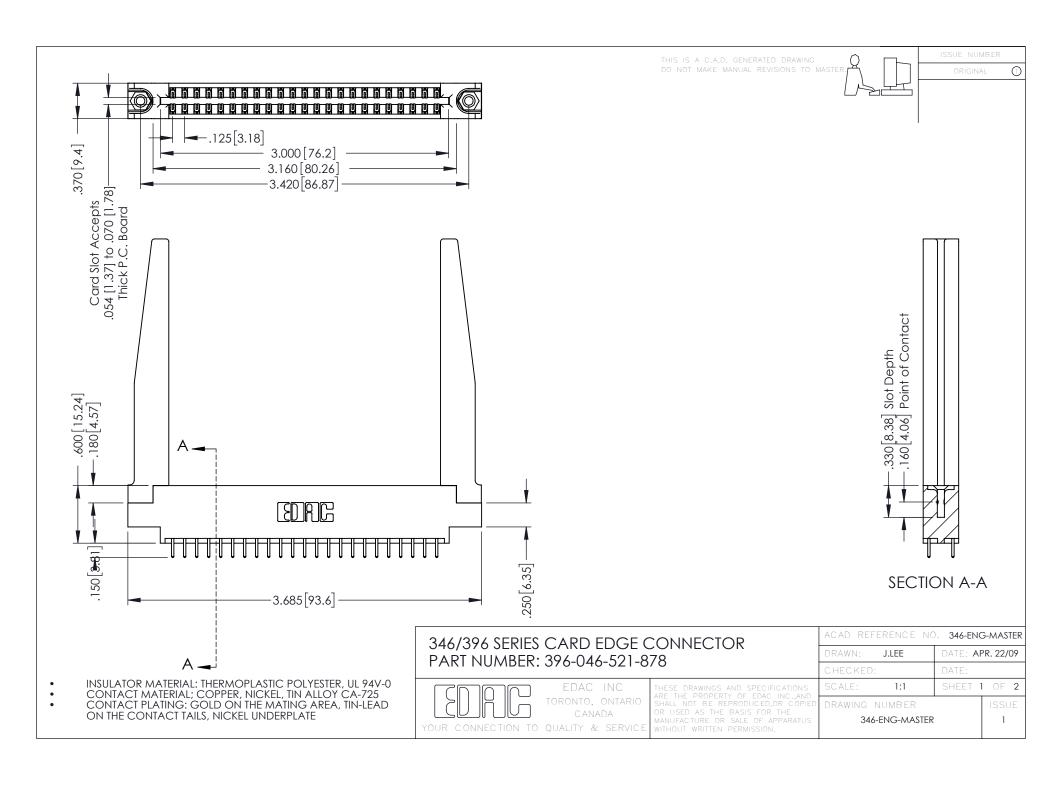

**Contact Code 555** 

**Contact Code 556** 

INSULATOR MATERIAL: THERMOPLASTIC POLYESTER, UL 94V-0 CONTACT MATERIAL; COPPER, NICKEL, TIN ALLOY CA-725

CONTACT PLATING: GOLD ON THE MATING AREA, TIN-LEAD ON THE CONTACT TAILS, NICKEL UNDERPLATE