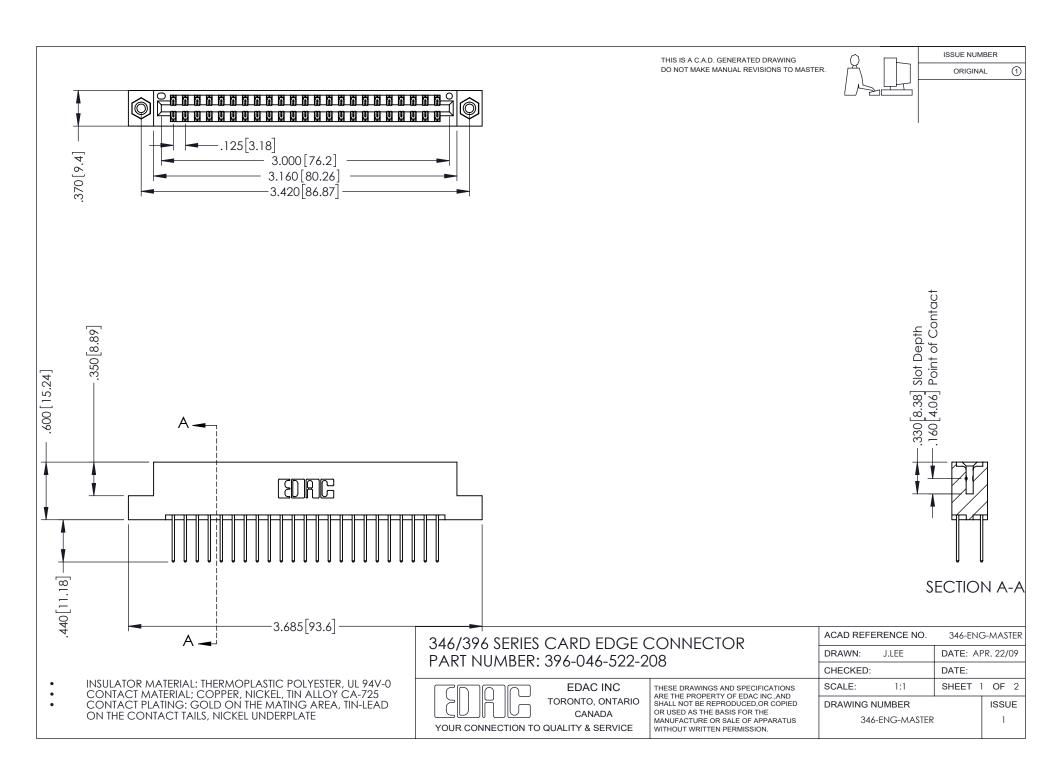

## **Contact Code 556**

INSULATOR MATERIAL: THERMOPLASTIC POLYESTER, UL 94V-0 CONTACT MATERIAL; COPPER, NICKEL, TIN ALLOY CA-725 CONTACT PLATING: GOLD ON THE MATING AREA, TIN-LEAD

ON THE CONTACT TAILS, NICKEL UNDERPLATE