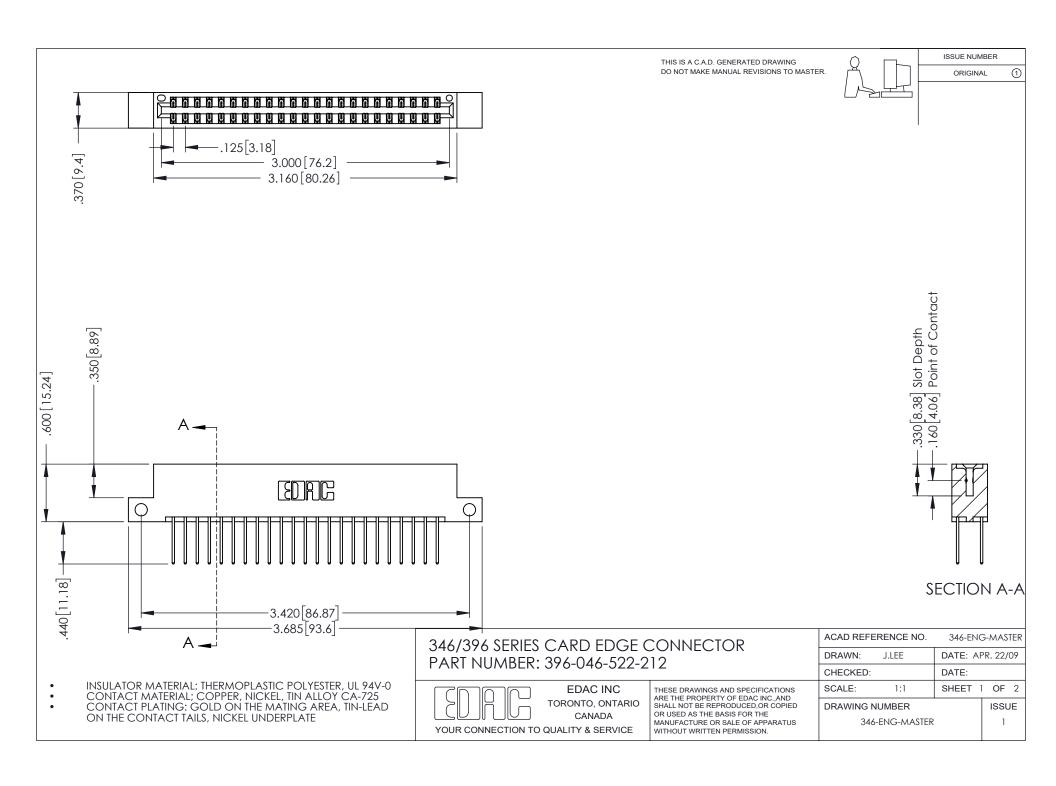

## **Contact Code 556**

INSULATOR MATERIAL: THERMOPLASTIC POLYESTER, UL 94V-0 CONTACT MATERIAL; COPPER, NICKEL, TIN ALLOY CA-725 CONTACT PLATING: GOLD ON THE MATING AREA, TIN-LEAD

ON THE CONTACT TAILS, NICKEL UNDERPLATE

## 346/396 SERIES CARD EDGE CONNECTOR CONTACT CODE 555,556,558,559,560 DIMENSIONS

YOUR CONNECTION TO QUALITY & SERVICE

**EDAC INC** TORONTO, ONTARIO CANADA

THESE DRAWINGS AND SPECIFICATIONS ARE THE PROPERTY OF EDAC INC.,AND SHALL NOT BE REPRODUCED, OR COPIED OR USED AS THE BASIS FOR THE MANUFACTURE OR SALE OF APPARATUS WITHOUT WRITTEN PERMISSION.