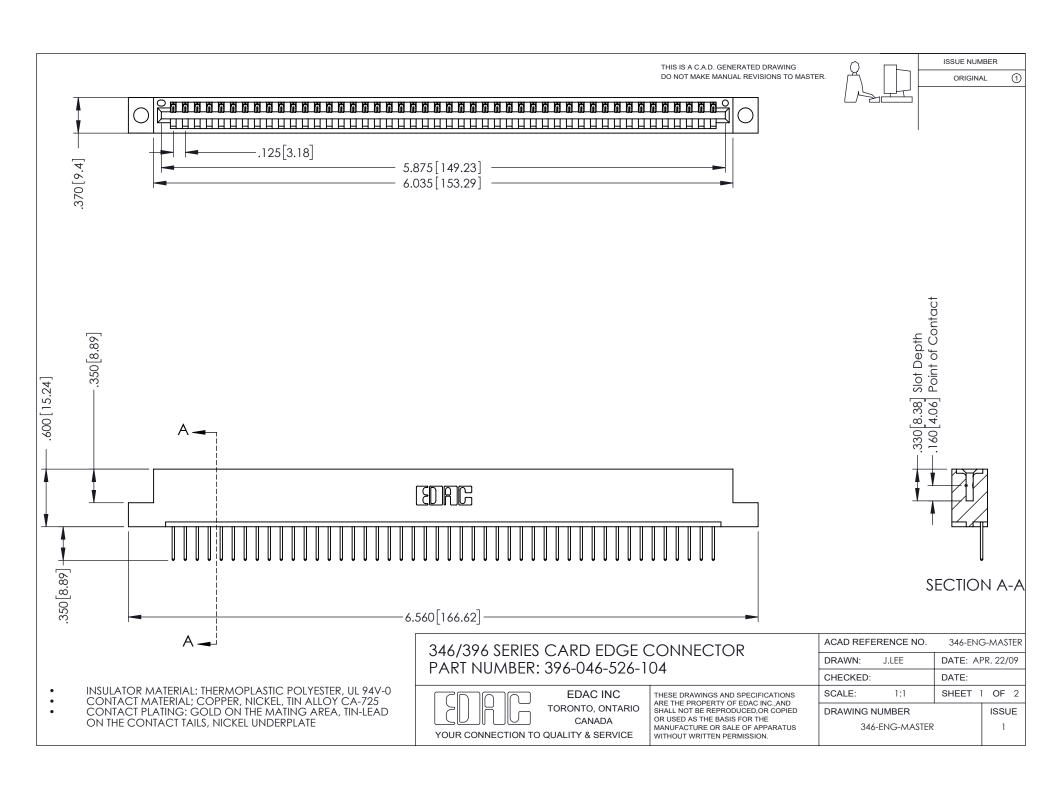

## **Contact Code 556**

INSULATOR MATERIAL: THERMOPLASTIC POLYESTER, UL 94V-0 CONTACT MATERIAL; COPPER, NICKEL, TIN ALLOY CA-725 CONTACT PLATING: GOLD ON THE MATING AREA, TIN-LEAD

ON THE CONTACT TAILS, NICKEL UNDERPLATE

## 346/396 SERIES CARD EDGE CONNECTOR CONTACT CODE 555,556,558,559,560 DIMENSIONS

YOUR CONNECTION TO QUALITY & SERVICE

**EDAC INC** TORONTO, ONTARIO CANADA

THESE DRAWINGS AND SPECIFICATIONS ARE THE PROPERTY OF EDAC INC.,AND SHALL NOT BE REPRODUCED, OR COPIED OR USED AS THE BASIS FOR THE MANUFACTURE OR SALE OF APPARATUS WITHOUT WRITTEN PERMISSION.