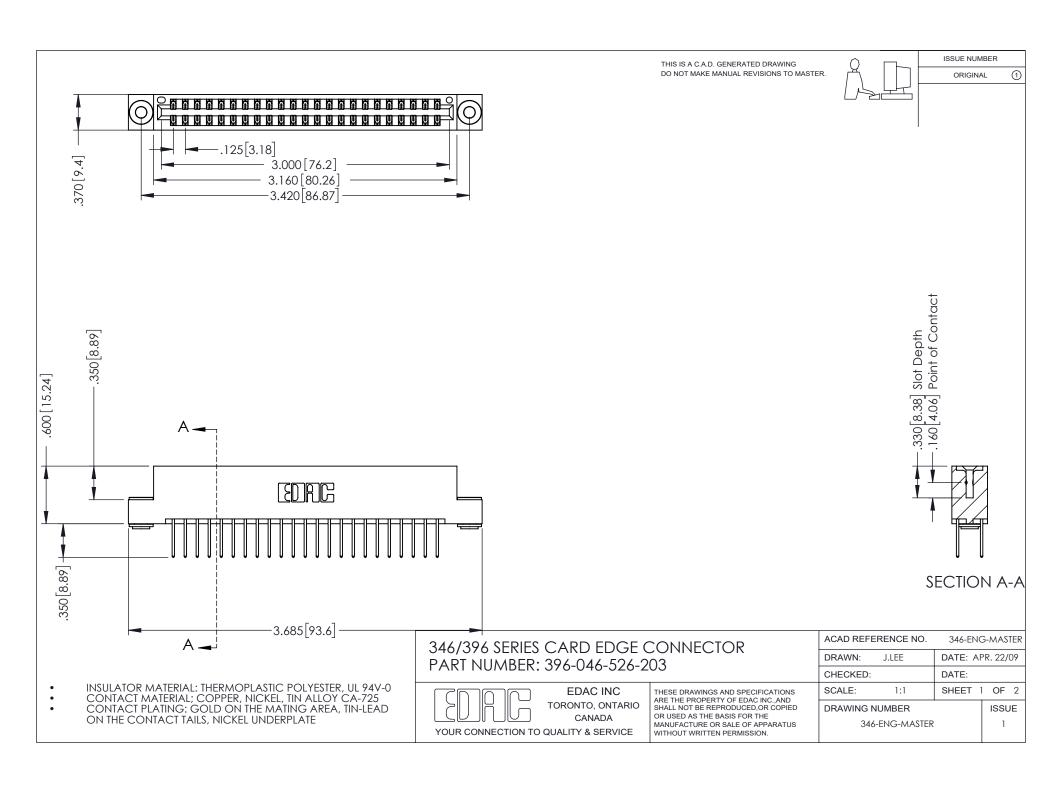

## **Contact Code 556**

INSULATOR MATERIAL: THERMOPLASTIC POLYESTER, UL 94V-0 CONTACT MATERIAL; COPPER, NICKEL, TIN ALLOY CA-725 CONTACT PLATING: GOLD ON THE MATING AREA, TIN-LEAD

ON THE CONTACT TAILS, NICKEL UNDERPLATE

## 346/396 SERIES CARD EDGE CONNECTOR CONTACT CODE 555,556,558,559,560 DIMENSIONS

YOUR CONNECTION TO QUALITY & SERVICE

**EDAC INC** TORONTO, ONTARIO CANADA

THESE DRAWINGS AND SPECIFICATIONS ARE THE PROPERTY OF EDAC INC.,AND SHALL NOT BE REPRODUCED, OR COPIED OR USED AS THE BASIS FOR THE MANUFACTURE OR SALE OF APPARATUS WITHOUT WRITTEN PERMISSION.