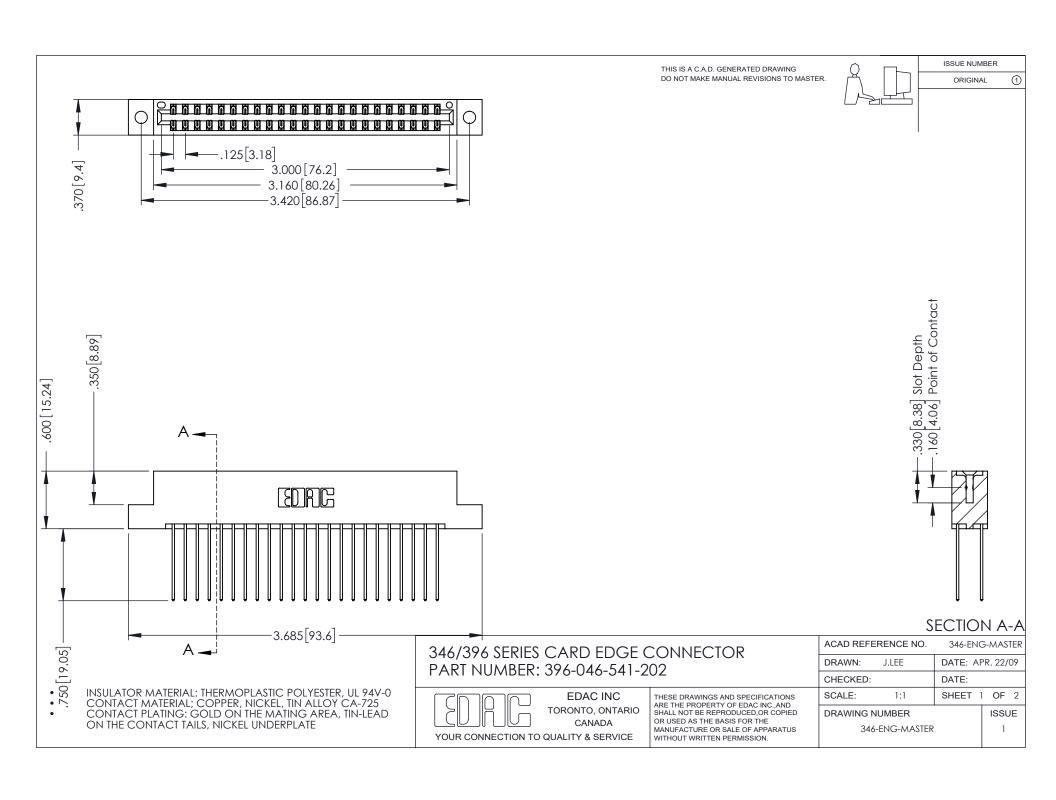

## **Contact Code 556**

INSULATOR MATERIAL: THERMOPLASTIC POLYESTER, UL 94V-0 CONTACT MATERIAL; COPPER, NICKEL, TIN ALLOY CA-725 CONTACT PLATING: GOLD ON THE MATING AREA, TIN-LEAD

ON THE CONTACT TAILS, NICKEL UNDERPLATE

## 346/396 SERIES CARD EDGE CONNECTOR CONTACT CODE 555,556,558,559,560 DIMENSIONS

YOUR CONNECTION TO QUALITY & SERVICE

**EDAC INC** TORONTO, ONTARIO CANADA

THESE DRAWINGS AND SPECIFICATIONS ARE THE PROPERTY OF EDAC INC.,AND SHALL NOT BE REPRODUCED, OR COPIED OR USED AS THE BASIS FOR THE MANUFACTURE OR SALE OF APPARATUS WITHOUT WRITTEN PERMISSION.