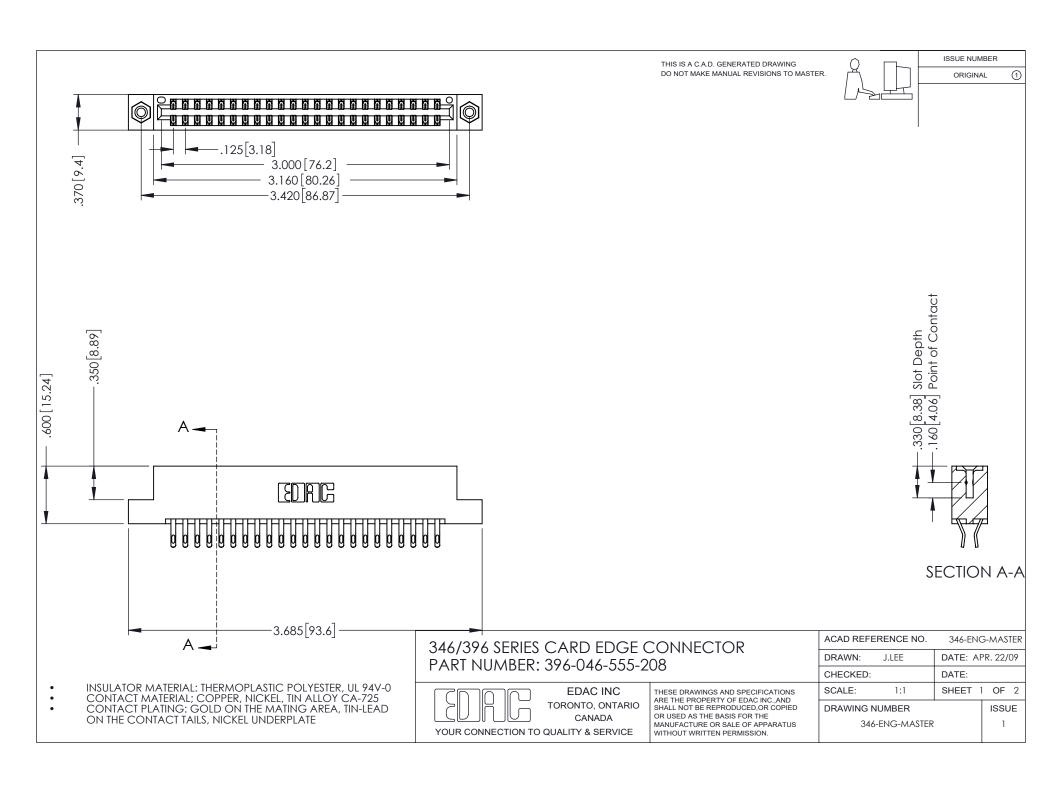

## **Contact Code 556**

INSULATOR MATERIAL: THERMOPLASTIC POLYESTER, UL 94V-0 CONTACT MATERIAL; COPPER, NICKEL, TIN ALLOY CA-725 CONTACT PLATING: GOLD ON THE MATING AREA, TIN-LEAD

ON THE CONTACT TAILS, NICKEL UNDERPLATE

## 346/396 SERIES CARD EDGE CONNECTOR CONTACT CODE 555,556,558,559,560 DIMENSIONS

YOUR CONNECTION TO QUALITY & SERVICE

**EDAC INC** TORONTO, ONTARIO CANADA

THESE DRAWINGS AND SPECIFICATIONS ARE THE PROPERTY OF EDAC INC.,AND SHALL NOT BE REPRODUCED, OR COPIED OR USED AS THE BASIS FOR THE MANUFACTURE OR SALE OF APPARATUS WITHOUT WRITTEN PERMISSION.