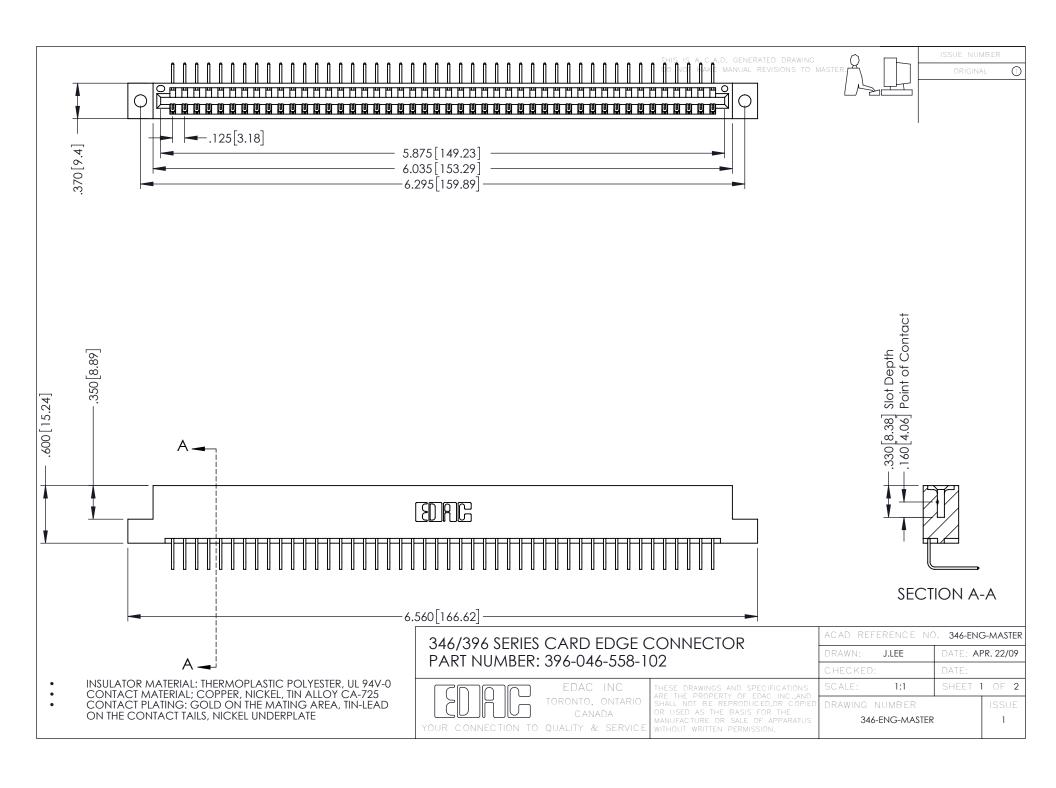

**Contact Code 555** 

**Contact Code 556** 

INSULATOR MATERIAL: THERMOPLASTIC POLYESTER, UL 94V-0 CONTACT MATERIAL; COPPER, NICKEL, TIN ALLOY CA-725

CONTACT PLATING: GOLD ON THE MATING AREA, TIN-LEAD ON THE CONTACT TAILS, NICKEL UNDERPLATE

## 346/396 SERIES CARD EDGE CONNECTOR CONTACT CODE 555,556,558,559,560 DIMENSIONS

YOUR CONNECTION TO QUALITY & SERVICE

|   | ACAD REFERENCE NO. 346-ENG-MASTER |                  |
|---|-----------------------------------|------------------|
|   | DRAWN: J.LEE                      | DATE: APR. 22/09 |
|   | CHECKED:                          | DATE:            |
|   | SCALE: 1:1                        | SHEET 2 OF 2     |
| D | DRAWING NUMBER                    | ISSUE            |