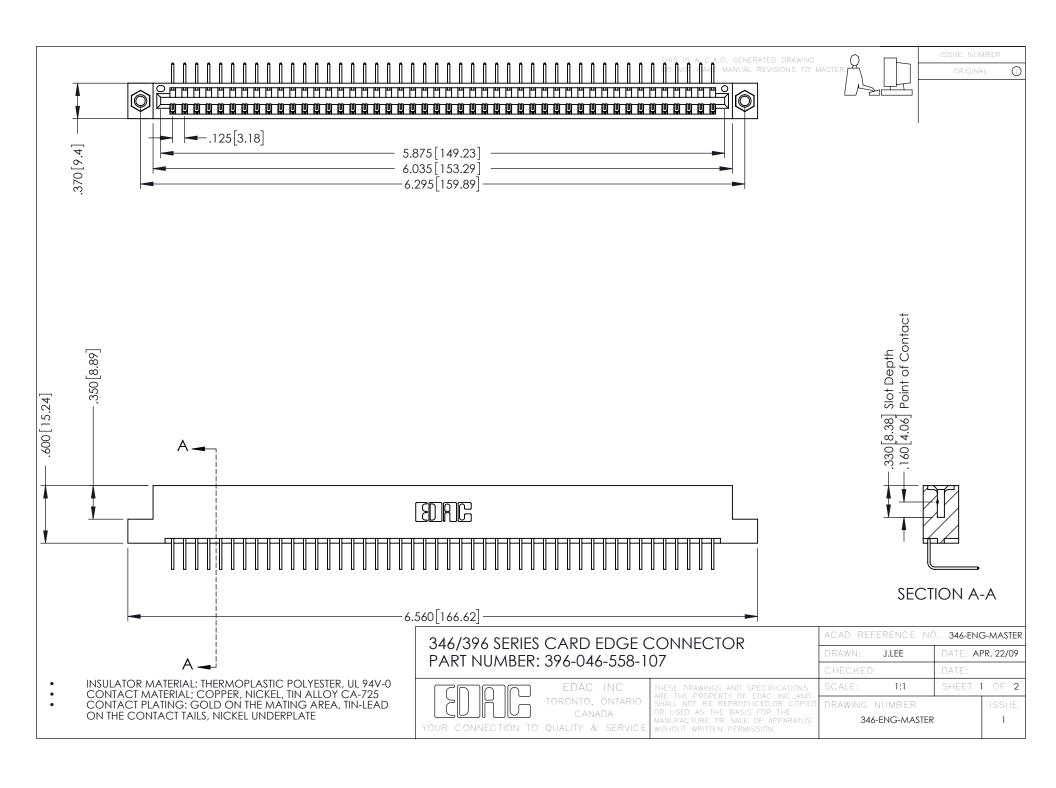

**Contact Code 555** 

**Contact Code 556** 

INSULATOR MATERIAL: THERMOPLASTIC POLYESTER, UL 94V-0 CONTACT MATERIAL; COPPER, NICKEL, TIN ALLOY CA-725

CONTACT PLATING: GOLD ON THE MATING AREA, TIN-LEAD ON THE CONTACT TAILS, NICKEL UNDERPLATE