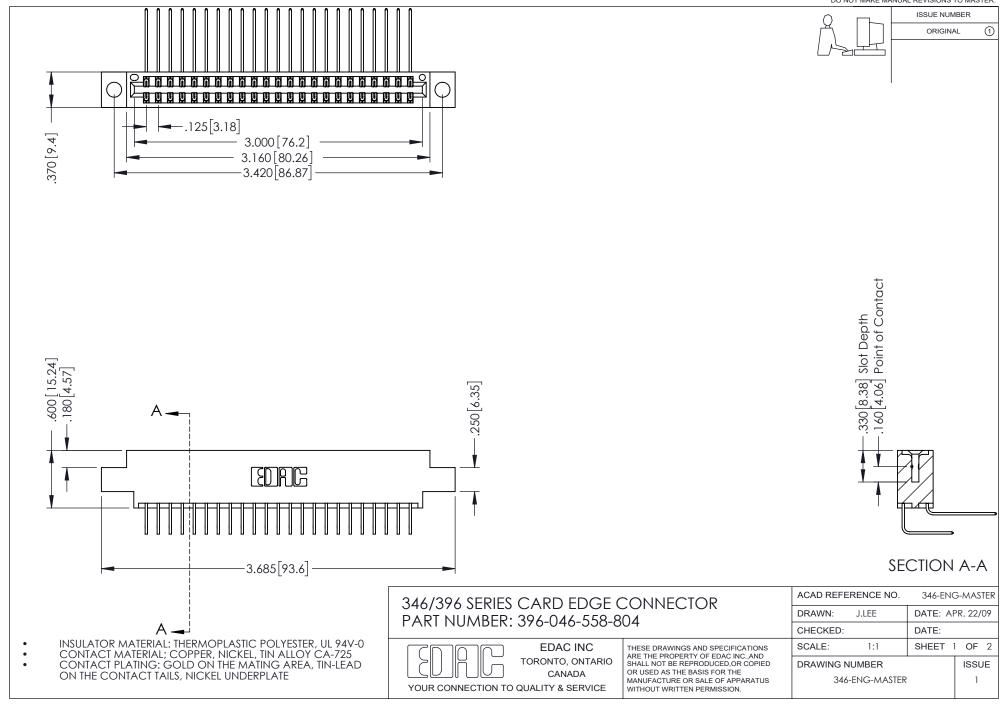

## **Contact Code 556**

INSULATOR MATERIAL: THERMOPLASTIC POLYESTER, UL 94V-0 CONTACT MATERIAL; COPPER, NICKEL, TIN ALLOY CA-725 CONTACT PLATING: GOLD ON THE MATING AREA, TIN-LEAD

ON THE CONTACT TAILS, NICKEL UNDERPLATE

## 346/396 SERIES CARD EDGE CONNECTOR CONTACT CODE 555,556,558,559,560 DIMENSIONS

YOUR CONNECTION TO QUALITY & SERVICE

**EDAC INC** TORONTO, ONTARIO CANADA

THESE DRAWINGS AND SPECIFICATIONS ARE THE PROPERTY OF EDAC INC.,AND SHALL NOT BE REPRODUCED, OR COPIED OR USED AS THE BASIS FOR THE MANUFACTURE OR SALE OF APPARATUS WITHOUT WRITTEN PERMISSION.