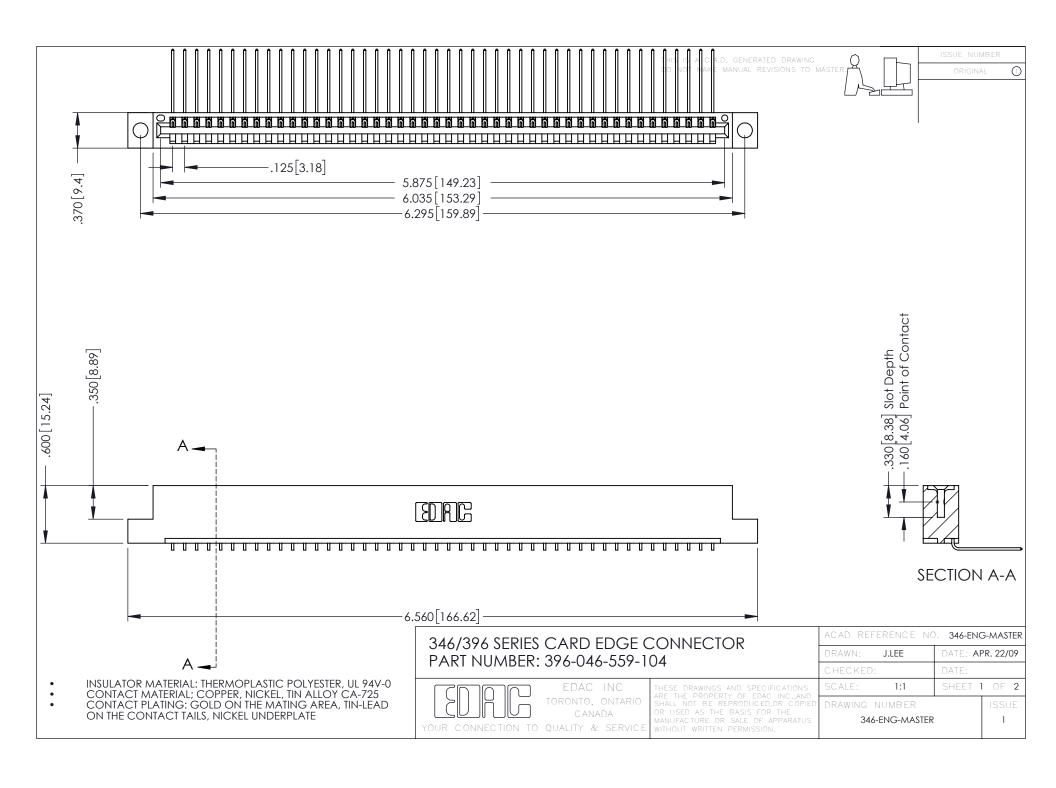

**Contact Code 555** 

**Contact Code 556** 

INSULATOR MATERIAL: THERMOPLASTIC POLYESTER, UL 94V-0 CONTACT MATERIAL; COPPER, NICKEL, TIN ALLOY CA-725

CONTACT PLATING: GOLD ON THE MATING AREA, TIN-LEAD ON THE CONTACT TAILS, NICKEL UNDERPLATE

## 346/396 SERIES CARD EDGE CONNECTOR CONTACT CODE 555,556,558,559,560 DIMENSIONS

YOUR CONNECTION TO QUALITY & SERVICE

|   | ACAD REFERENCE NO. 346-ENG-MASTER |                  |
|---|-----------------------------------|------------------|
|   | DRAWN: J.LEE                      | DATE: APR. 22/09 |
|   | CHECKED:                          | DATE:            |
|   | SCALE: 1:1                        | SHEET 2 OF 2     |
| D | DRAWING NUMBER                    | ISSUE            |