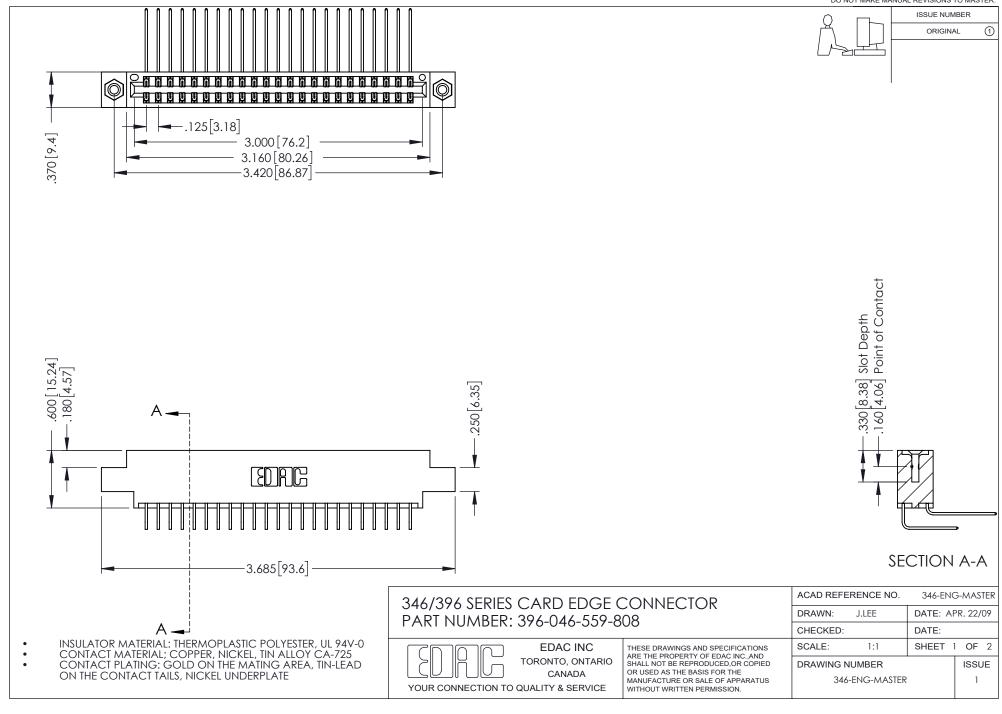

## **Contact Code 556**

INSULATOR MATERIAL: THERMOPLASTIC POLYESTER, UL 94V-0 CONTACT MATERIAL; COPPER, NICKEL, TIN ALLOY CA-725 CONTACT PLATING: GOLD ON THE MATING AREA, TIN-LEAD

ON THE CONTACT TAILS, NICKEL UNDERPLATE

## 346/396 SERIES CARD EDGE CONNECTOR CONTACT CODE 555,556,558,559,560 DIMENSIONS

YOUR CONNECTION TO QUALITY & SERVICE

**EDAC INC** TORONTO, ONTARIO CANADA

THESE DRAWINGS AND SPECIFICATIONS ARE THE PROPERTY OF EDAC INC.,AND SHALL NOT BE REPRODUCED, OR COPIED OR USED AS THE BASIS FOR THE MANUFACTURE OR SALE OF APPARATUS WITHOUT WRITTEN PERMISSION.