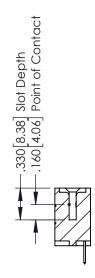

## **Contact Code 556**

INSULATOR MATERIAL: THERMOPLASTIC POLYESTER, UL 94V-0 CONTACT MATERIAL; COPPER, NICKEL, TIN ALLOY CA-725 CONTACT PLATING: GOLD ON THE MATING AREA, TIN-LEAD

ON THE CONTACT TAILS, NICKEL UNDERPLATE