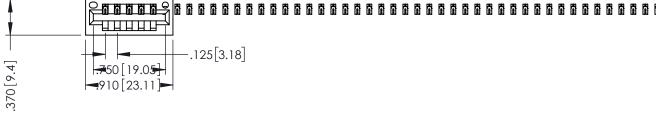

THIS IS A C.A.D. GENERATED DRAWING DO NOT MAKE MANUAL REVISIONS TO MASTER.

ISSUE NUMBER

ORIGINAL

1

-11111111 -.125[3.18] <del>.7</del>50 [19.0<del>5]</del>

**SECTION A-A** 

INSULATOR MATERIAL: THERMOPLASTIC POLYESTER, UL 94V-0 CONTACT MATERIAL; COPPER, NICKEL, TIN ALLOY CA-725 CONTACT PLATING: GOLD ON THE MATING AREA, TIN-LEAD

ON THE CONTACT TAILS, NICKEL UNDERPLATE

346/396 SERIES CARD EDGE CONNECTOR PART NUMBER: 396-047-520-101

YOUR CONNECTION TO QUALITY & SERVICE

**EDAC INC** TORONTO, ONTARIO CANADA

THESE DRAWINGS AND SPECIFICATIONS ARE THE PROPERTY OF EDAC INC., AND SHALL NOT BE REPRODUCED, OR COPIED OR USED AS THE BASIS FOR THE MANUFACTURE OR SALE OF APPARATUS WITHOUT WRITTEN PERMISSION.