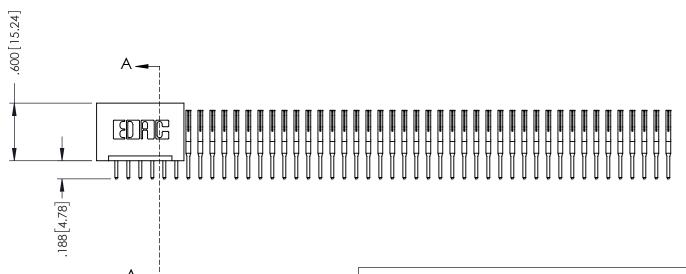

## **Contact Code 555**

## **Contact Code 556**

INSULATOR MATERIAL: THERMOPLASTIC POLYESTER, UL 94V-0 CONTACT MATERIAL; COPPER, NICKEL, TIN ALLOY CA-725 CONTACT PLATING: GOLD ON THE MATING AREA, TIN-LEAD

ON THE CONTACT TAILS, NICKEL UNDERPLATE