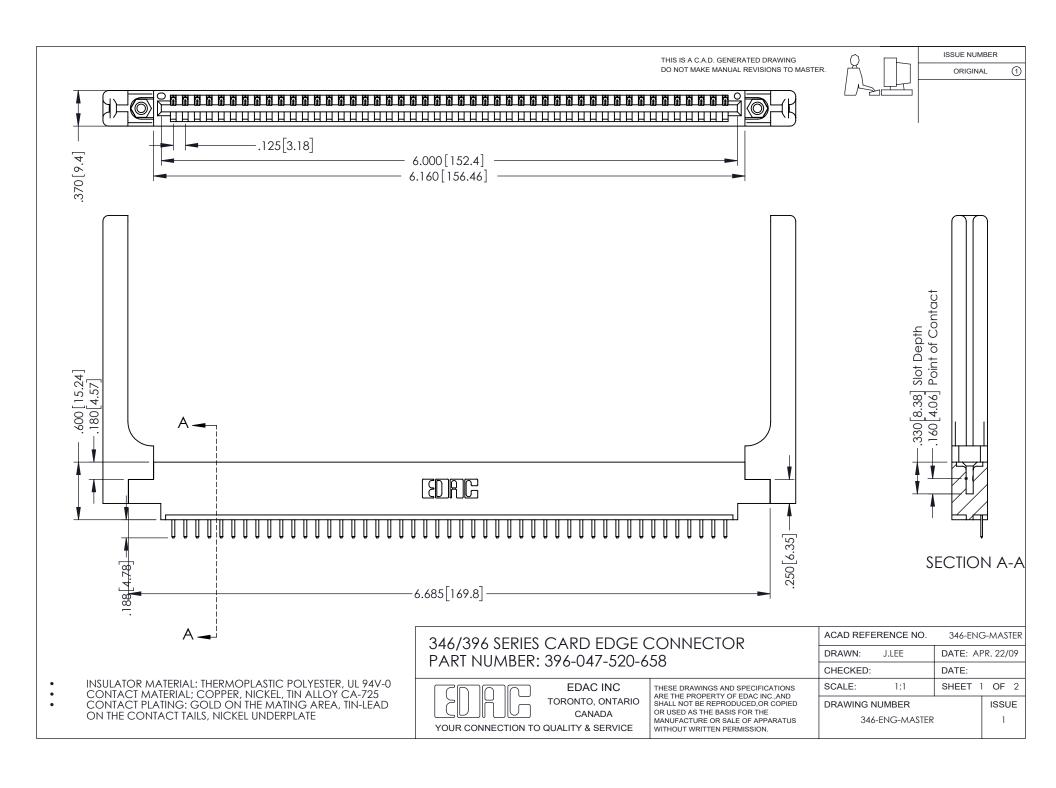

## **Contact Code 556**

INSULATOR MATERIAL: THERMOPLASTIC POLYESTER, UL 94V-0 CONTACT MATERIAL; COPPER, NICKEL, TIN ALLOY CA-725 CONTACT PLATING: GOLD ON THE MATING AREA, TIN-LEAD

ON THE CONTACT TAILS, NICKEL UNDERPLATE