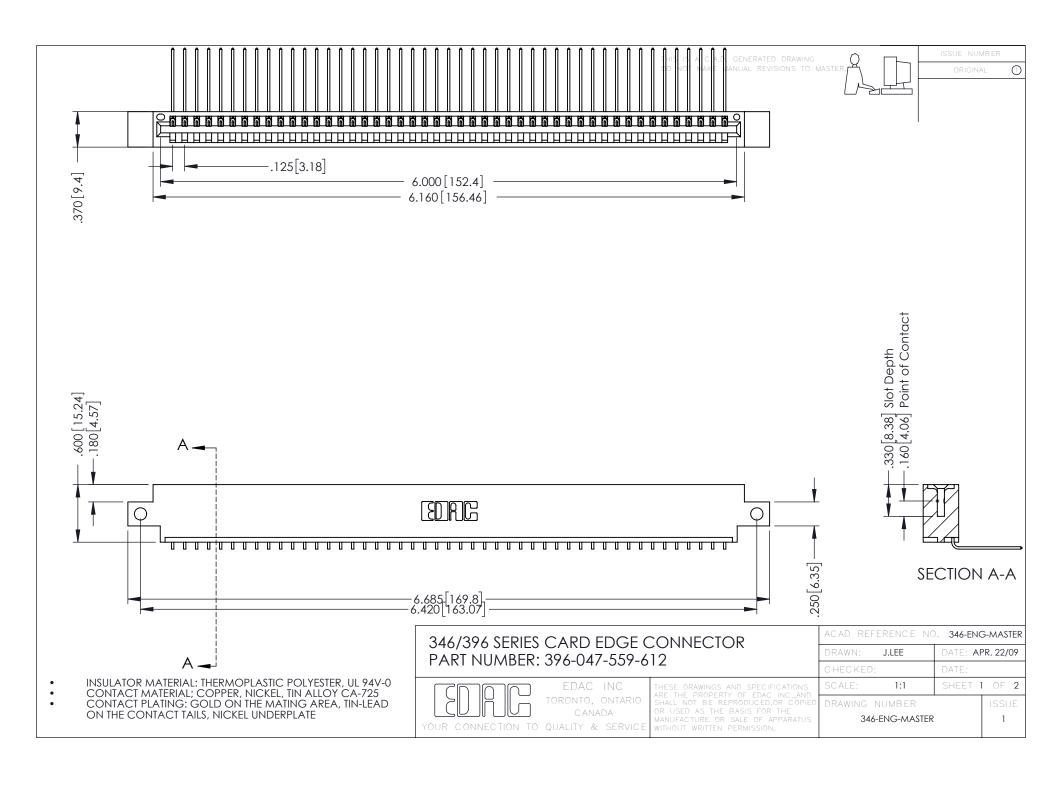

**Contact Code 555** 

**Contact Code 556** 

INSULATOR MATERIAL: THERMOPLASTIC POLYESTER, UL 94V-0 CONTACT MATERIAL; COPPER, NICKEL, TIN ALLOY CA-725

CONTACT PLATING: GOLD ON THE MATING AREA, TIN-LEAD ON THE CONTACT TAILS, NICKEL UNDERPLATE

## 346/396 SERIES CARD EDGE CONNECTOR CONTACT CODE 555,556,558,559,560 DIMENSIONS

YOUR CONNECTION TO QUALITY & SERVICE

|   | ACAD REFERENCE NO. 346-ENG-MASTER |                         |
|---|-----------------------------------|-------------------------|
|   | DRAWN: J.LEE                      | DATE: <b>APR. 22/09</b> |
|   | CHECKED:                          | DATE:                   |
|   | SCALE: 1:1                        | SHEET 2 OF 2            |
| D | DRAWING NUMBER                    | ISSUE                   |