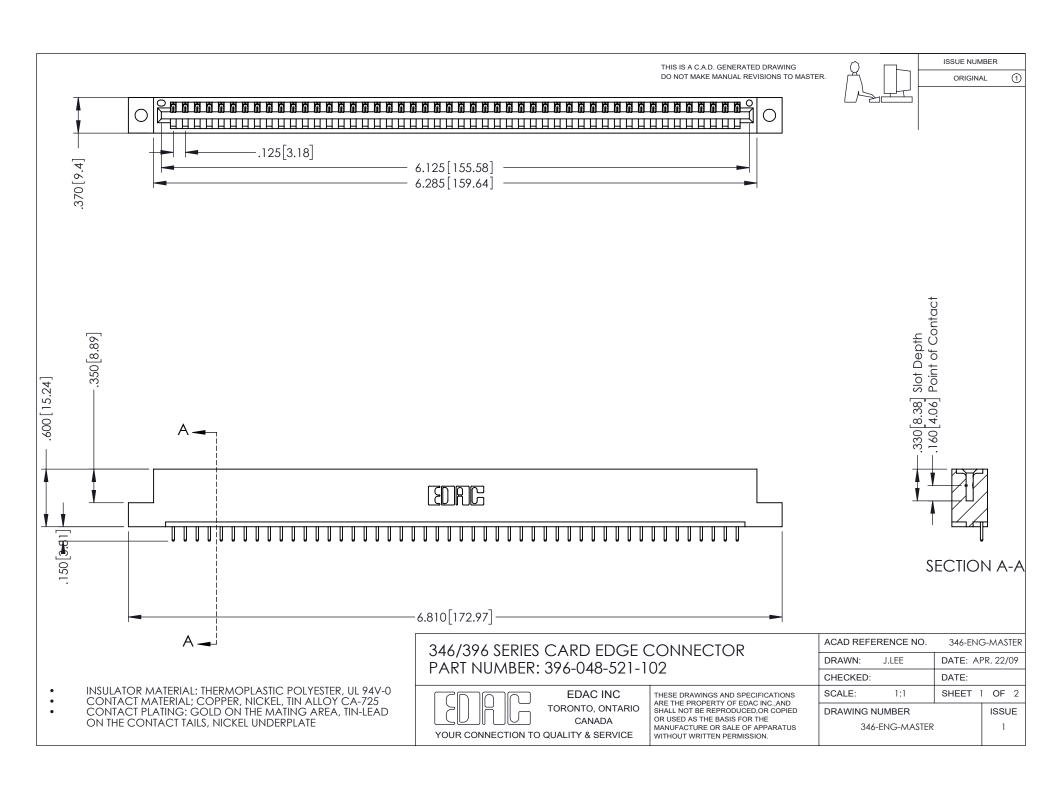

## **Contact Code 556**

INSULATOR MATERIAL: THERMOPLASTIC POLYESTER, UL 94V-0 CONTACT MATERIAL; COPPER, NICKEL, TIN ALLOY CA-725 CONTACT PLATING: GOLD ON THE MATING AREA, TIN-LEAD

ON THE CONTACT TAILS, NICKEL UNDERPLATE

## 346/396 SERIES CARD EDGE CONNECTOR CONTACT CODE 555,556,558,559,560 DIMENSIONS

YOUR CONNECTION TO QUALITY & SERVICE

**EDAC INC** TORONTO, ONTARIO CANADA

THESE DRAWINGS AND SPECIFICATIONS ARE THE PROPERTY OF EDAC INC.,AND SHALL NOT BE REPRODUCED, OR COPIED OR USED AS THE BASIS FOR THE MANUFACTURE OR SALE OF APPARATUS WITHOUT WRITTEN PERMISSION.