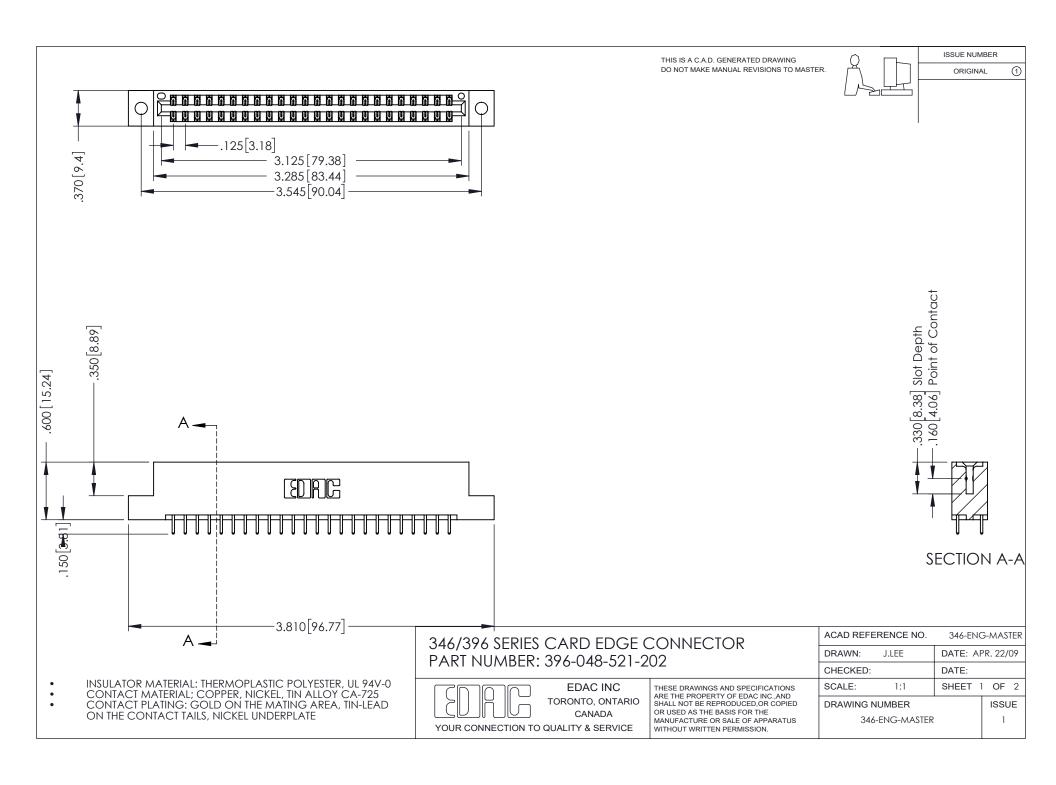

## **Contact Code 556**

INSULATOR MATERIAL: THERMOPLASTIC POLYESTER, UL 94V-0 CONTACT MATERIAL; COPPER, NICKEL, TIN ALLOY CA-725 CONTACT PLATING: GOLD ON THE MATING AREA, TIN-LEAD

ON THE CONTACT TAILS, NICKEL UNDERPLATE