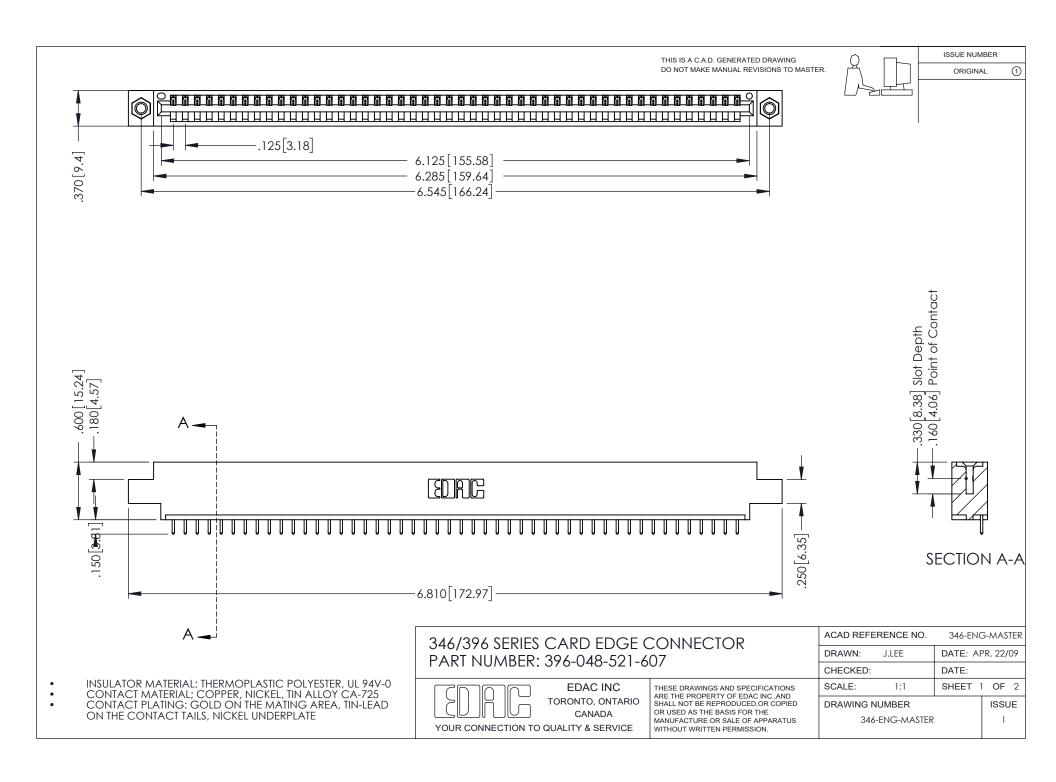

## **Contact Code 556**

INSULATOR MATERIAL: THERMOPLASTIC POLYESTER, UL 94V-0 CONTACT MATERIAL; COPPER, NICKEL, TIN ALLOY CA-725 CONTACT PLATING: GOLD ON THE MATING AREA, TIN-LEAD

ON THE CONTACT TAILS, NICKEL UNDERPLATE

## 346/396 SERIES CARD EDGE CONNECTOR CONTACT CODE 555,556,558,559,560 DIMENSIONS

YOUR CONNECTION TO QUALITY & SERVICE

**EDAC INC** TORONTO, ONTARIO CANADA

THESE DRAWINGS AND SPECIFICATIONS ARE THE PROPERTY OF EDAC INC.,AND SHALL NOT BE REPRODUCED, OR COPIED OR USED AS THE BASIS FOR THE MANUFACTURE OR SALE OF APPARATUS WITHOUT WRITTEN PERMISSION.