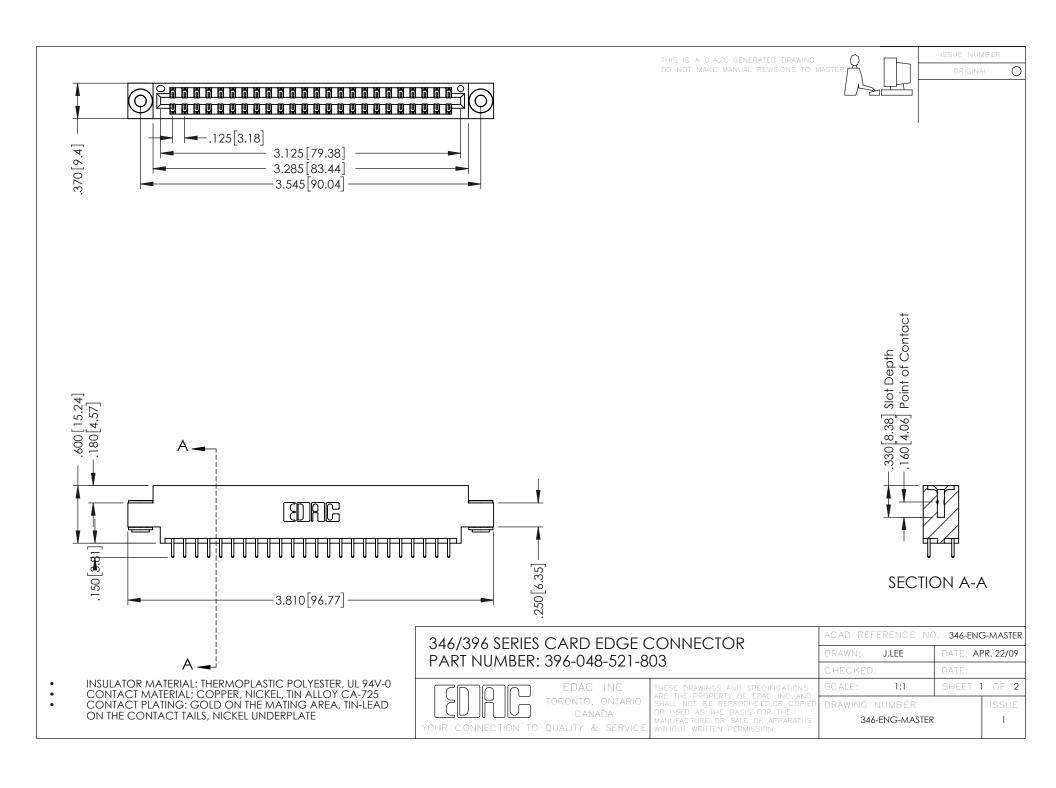

**Contact Code 555** 

**Contact Code 556** 

INSULATOR MATERIAL: THERMOPLASTIC POLYESTER, UL 94V-0 CONTACT MATERIAL; COPPER, NICKEL, TIN ALLOY CA-725

CONTACT PLATING: GOLD ON THE MATING AREA, TIN-LEAD ON THE CONTACT TAILS, NICKEL UNDERPLATE

## 346/396 SERIES CARD EDGE CONNECTOR CONTACT CODE 555,556,558,559,560 DIMENSIONS

YOUR CONNECTION TO QUALITY & SERVICE

|   | ACAD REFERENCE NO. 346-ENG-MASTER |                  |
|---|-----------------------------------|------------------|
|   | DRAWN: J.LEE                      | DATE: APR. 22/09 |
|   | CHECKED:                          | DATE:            |
|   | SCALE: 1:1                        | SHEET 2 OF 2     |
| D | DRAWING NUMBER                    | ISSUE            |