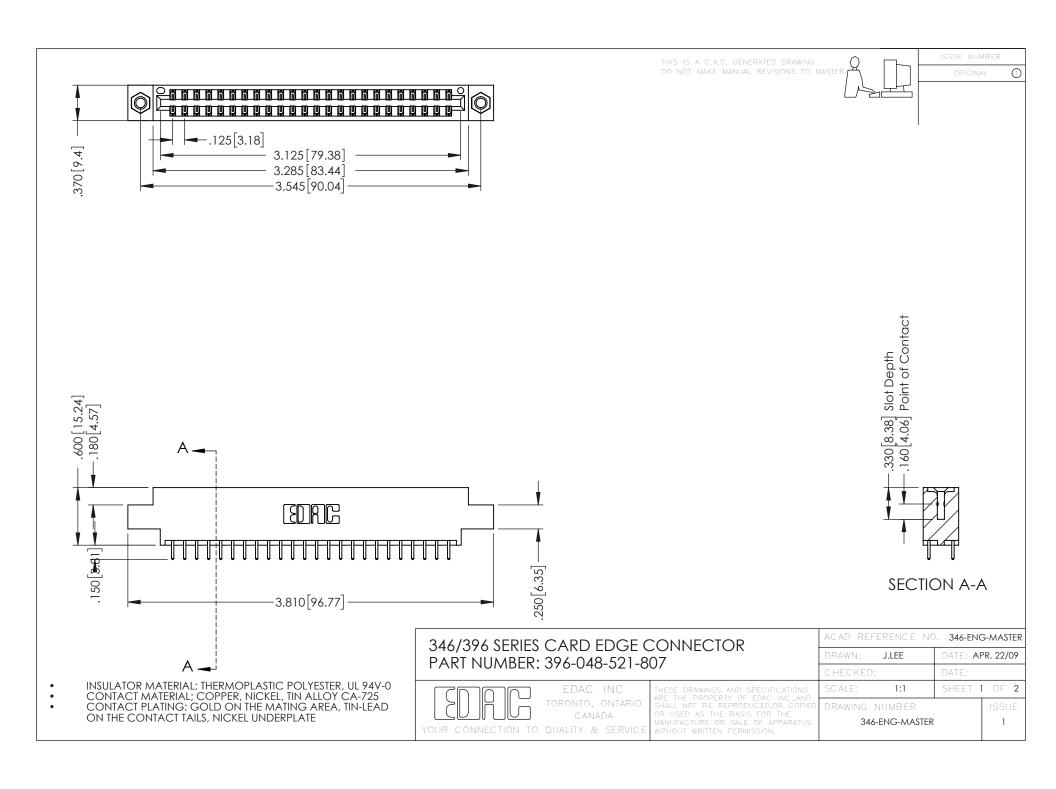

**Contact Code 555** 

**Contact Code 556** 

INSULATOR MATERIAL: THERMOPLASTIC POLYESTER, UL 94V-0 CONTACT MATERIAL; COPPER, NICKEL, TIN ALLOY CA-725

CONTACT PLATING: GOLD ON THE MATING AREA, TIN-LEAD ON THE CONTACT TAILS, NICKEL UNDERPLATE

## 346/396 SERIES CARD EDGE CONNECTOR CONTACT CODE 555,556,558,559,560 DIMENSIONS

YOUR CONNECTION TO QUALITY & SERVICE

|   | ACAD REFERENCE NO. 346-ENG-MASTER |                  |
|---|-----------------------------------|------------------|
|   | DRAWN: J.LEE                      | DATE: APR. 22/09 |
|   | CHECKED:                          | DATE:            |
|   | SCALE: 1:1                        | SHEET 2 OF 2     |
| D | DRAWING NUMBER                    | ISSUE            |