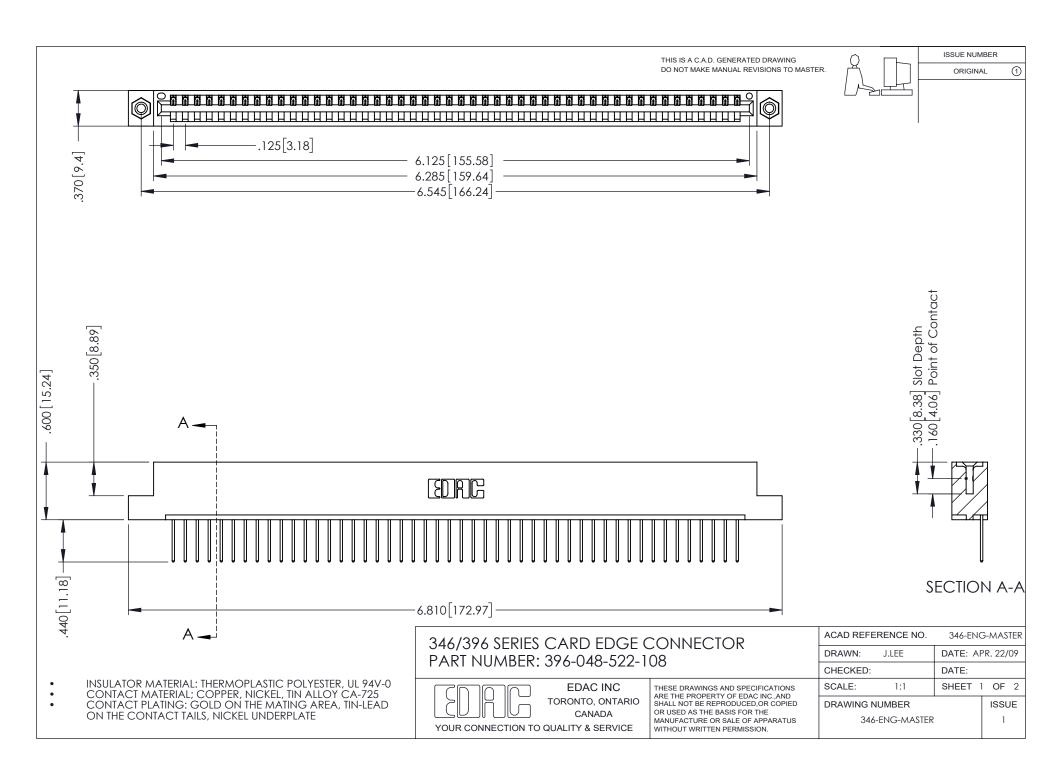

## **Contact Code 556**

INSULATOR MATERIAL: THERMOPLASTIC POLYESTER, UL 94V-0 CONTACT MATERIAL; COPPER, NICKEL, TIN ALLOY CA-725 CONTACT PLATING: GOLD ON THE MATING AREA, TIN-LEAD

ON THE CONTACT TAILS, NICKEL UNDERPLATE