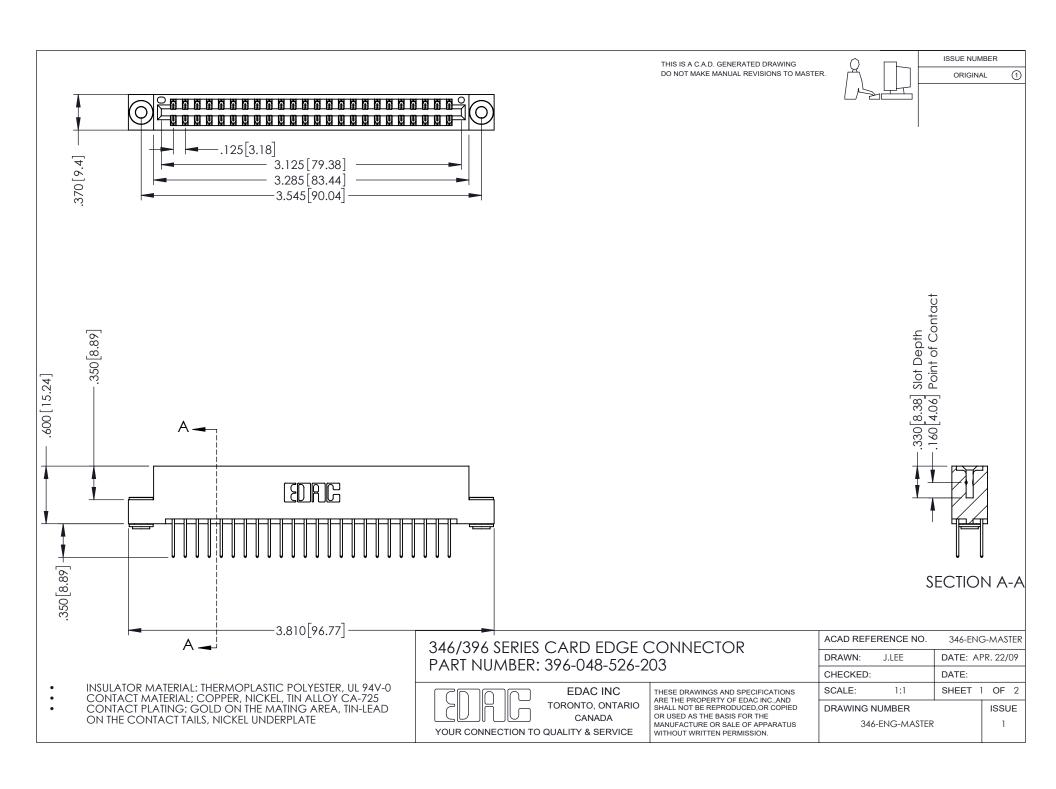

## **Contact Code 556**

INSULATOR MATERIAL: THERMOPLASTIC POLYESTER, UL 94V-0 CONTACT MATERIAL; COPPER, NICKEL, TIN ALLOY CA-725 CONTACT PLATING: GOLD ON THE MATING AREA, TIN-LEAD

ON THE CONTACT TAILS, NICKEL UNDERPLATE

## 346/396 SERIES CARD EDGE CONNECTOR CONTACT CODE 555,556,558,559,560 DIMENSIONS

YOUR CONNECTION TO QUALITY & SERVICE

**EDAC INC** TORONTO, ONTARIO CANADA

THESE DRAWINGS AND SPECIFICATIONS ARE THE PROPERTY OF EDAC INC.,AND SHALL NOT BE REPRODUCED, OR COPIED OR USED AS THE BASIS FOR THE MANUFACTURE OR SALE OF APPARATUS WITHOUT WRITTEN PERMISSION.