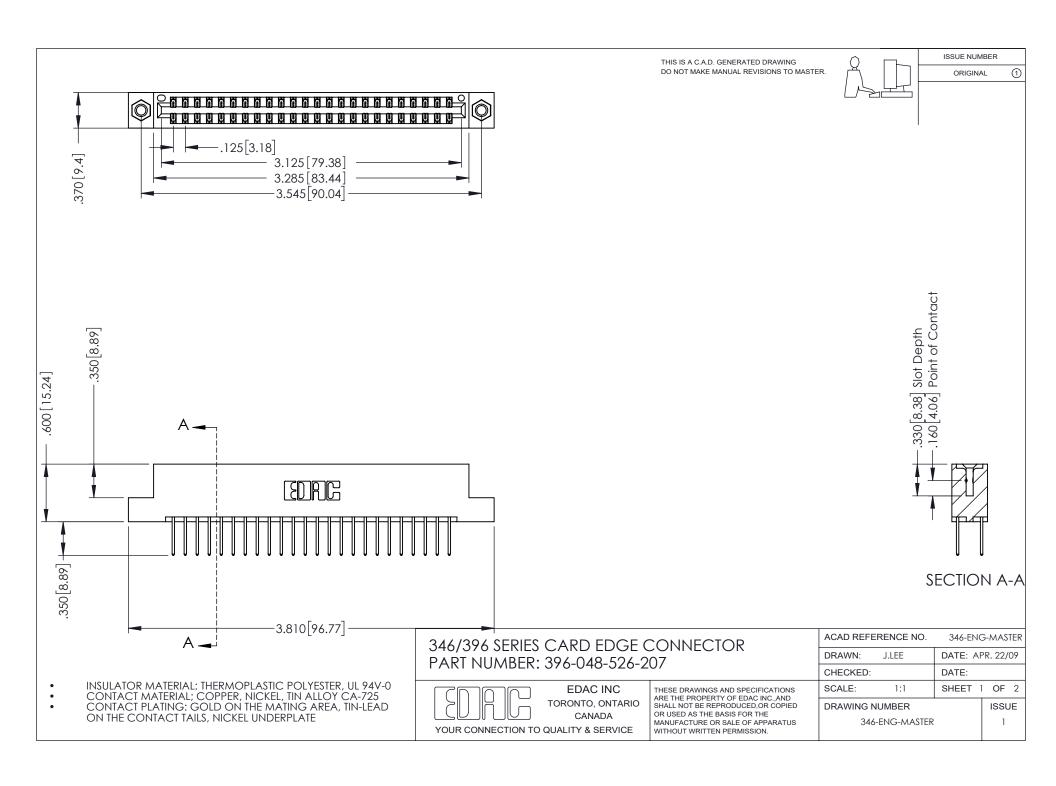

## **Contact Code 556**

INSULATOR MATERIAL: THERMOPLASTIC POLYESTER, UL 94V-0 CONTACT MATERIAL; COPPER, NICKEL, TIN ALLOY CA-725 CONTACT PLATING: GOLD ON THE MATING AREA, TIN-LEAD

ON THE CONTACT TAILS, NICKEL UNDERPLATE