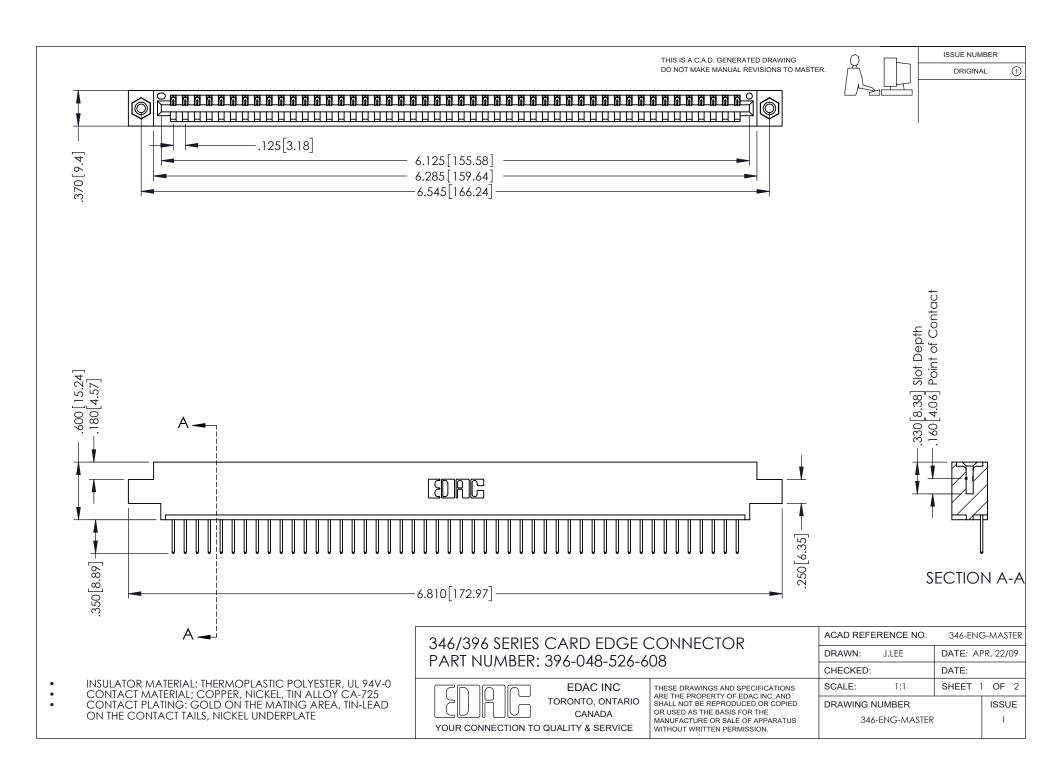

ISSUE NUMBER ORIGINAL 1

## **Contact Code 556**

INSULATOR MATERIAL: THERMOPLASTIC POLYESTER, UL 94V-0 CONTACT MATERIAL; COPPER, NICKEL, TIN ALLOY CA-725 CONTACT PLATING: GOLD ON THE MATING AREA, TIN-LEAD

ON THE CONTACT TAILS, NICKEL UNDERPLATE

## 346/396 SERIES CARD EDGE CONNECTOR CONTACT CODE 555,556,558,559,560 DIMENSIONS

YOUR CONNECTION TO QUALITY & SERVICE

**EDAC INC** TORONTO, ONTARIO CANADA

THESE DRAWINGS AND SPECIFICATIONS ARE THE PROPERTY OF EDAC INC.,AND SHALL NOT BE REPRODUCED, OR COPIED OR USED AS THE BASIS FOR THE MANUFACTURE OR SALE OF APPARATUS WITHOUT WRITTEN PERMISSION.

|  | ACAD REFERENCE NO. | 346-ENG-MASTER   |
|--|--------------------|------------------|
|  | DRAWN: J.LEE       | DATE: APR. 22/09 |
|  | CHECKED:           | DATE:            |
|  | SCALE: 1:1         | SHEET 2 OF 2     |
|  | DRAWING NUMBER     | ISSUE            |
|  | 346-ENG-MASTER     | 1                |