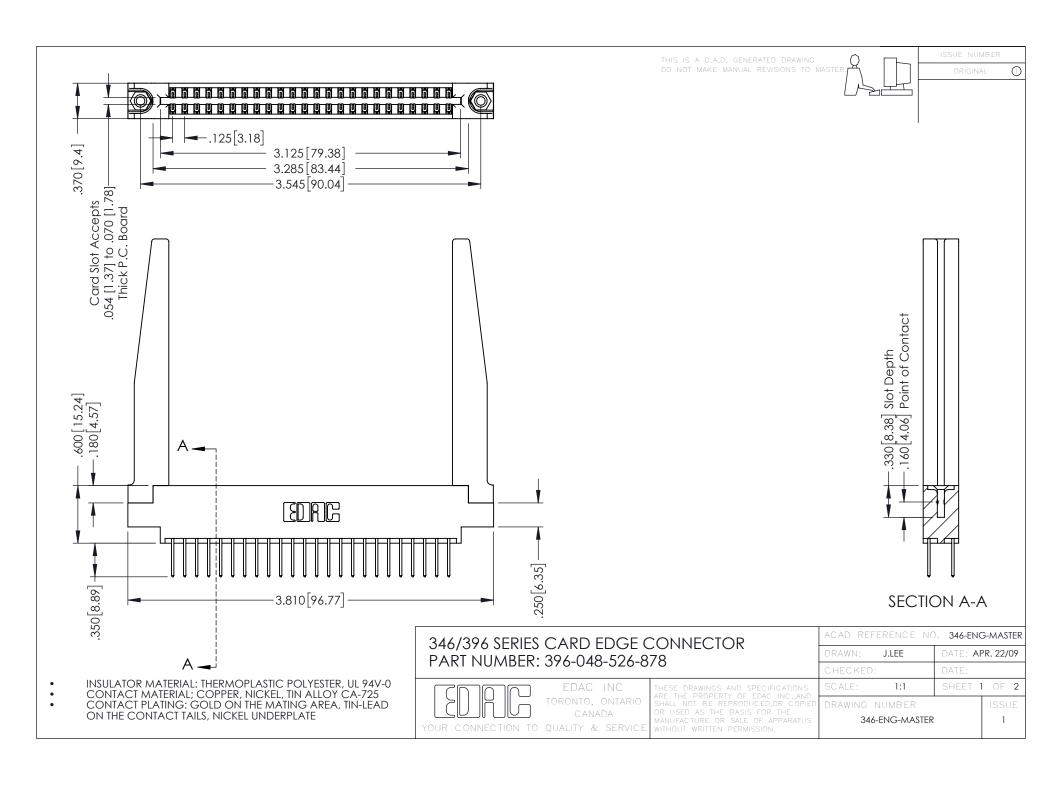

**Contact Code 555** 

**Contact Code 556** 

INSULATOR MATERIAL: THERMOPLASTIC POLYESTER, UL 94V-0 CONTACT MATERIAL; COPPER, NICKEL, TIN ALLOY CA-725

CONTACT PLATING: GOLD ON THE MATING AREA, TIN-LEAD ON THE CONTACT TAILS, NICKEL UNDERPLATE