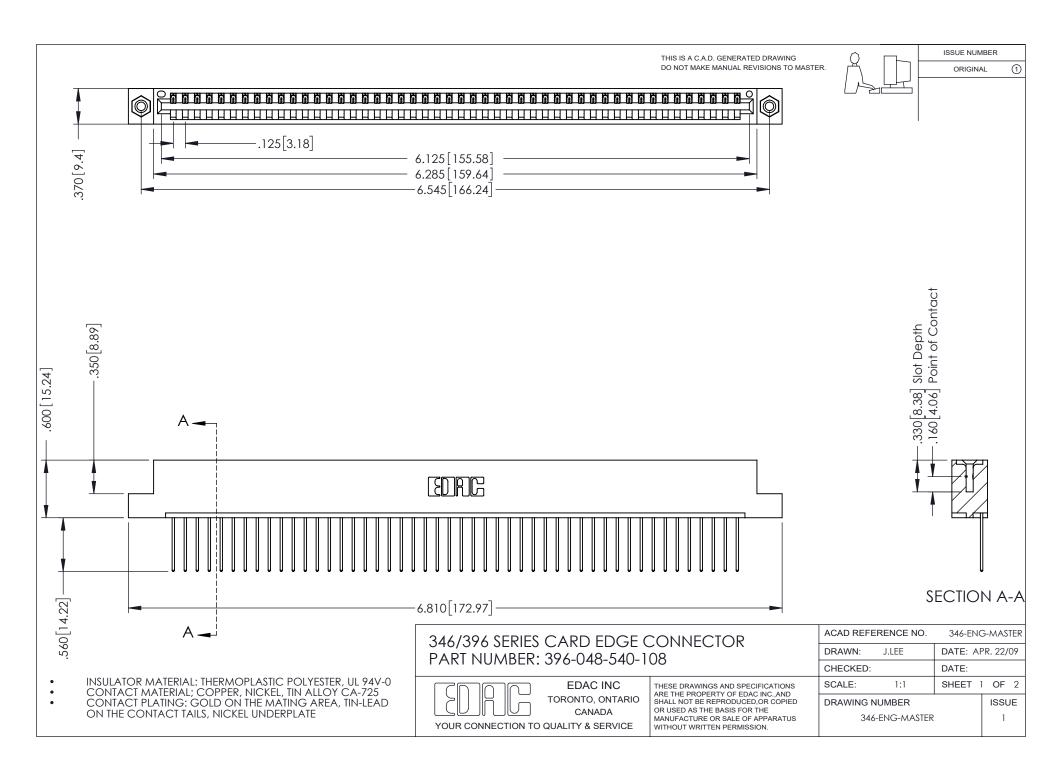

## **Contact Code 556**

INSULATOR MATERIAL: THERMOPLASTIC POLYESTER, UL 94V-0 CONTACT MATERIAL; COPPER, NICKEL, TIN ALLOY CA-725 CONTACT PLATING: GOLD ON THE MATING AREA, TIN-LEAD

ON THE CONTACT TAILS, NICKEL UNDERPLATE

## 346/396 SERIES CARD EDGE CONNECTOR CONTACT CODE 555,556,558,559,560 DIMENSIONS

YOUR CONNECTION TO QUALITY & SERVICE

**EDAC INC** TORONTO, ONTARIO CANADA

THESE DRAWINGS AND SPECIFICATIONS ARE THE PROPERTY OF EDAC INC.,AND SHALL NOT BE REPRODUCED, OR COPIED OR USED AS THE BASIS FOR THE MANUFACTURE OR SALE OF APPARATUS WITHOUT WRITTEN PERMISSION.