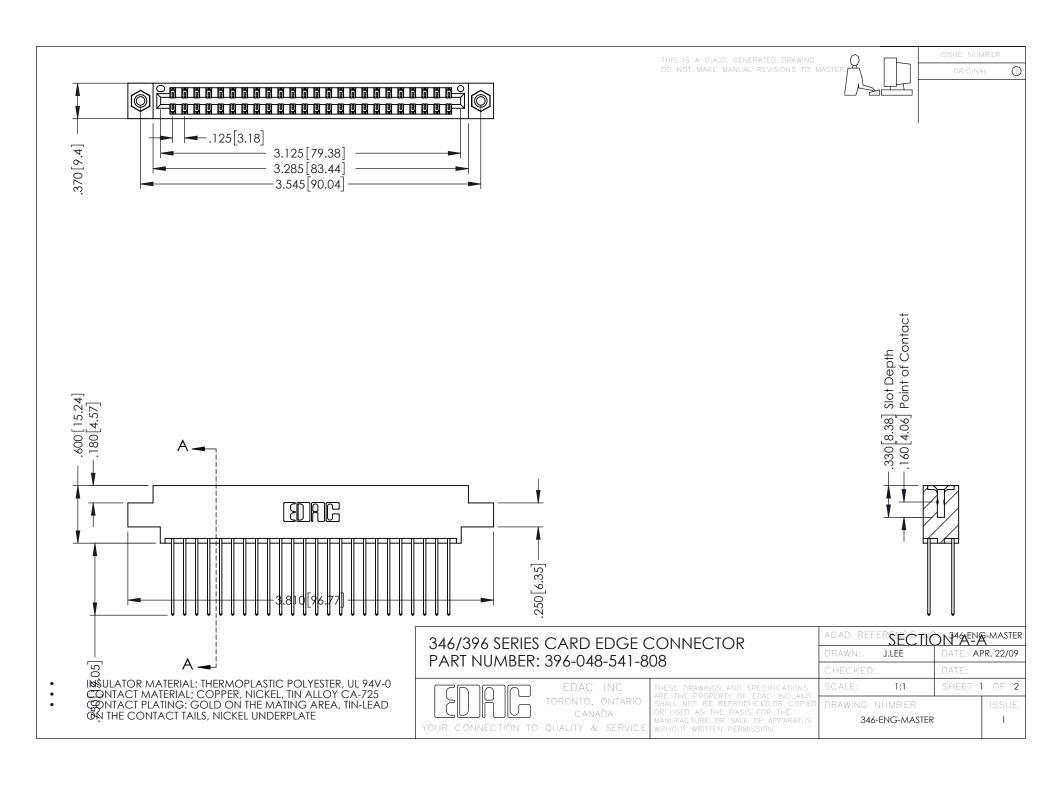

**Contact Code 555** 

**Contact Code 556** 

INSULATOR MATERIAL: THERMOPLASTIC POLYESTER, UL 94V-0 CONTACT MATERIAL; COPPER, NICKEL, TIN ALLOY CA-725

CONTACT PLATING: GOLD ON THE MATING AREA, TIN-LEAD ON THE CONTACT TAILS, NICKEL UNDERPLATE

## 346/396 SERIES CARD EDGE CONNECTOR CONTACT CODE 555,556,558,559,560 DIMENSIONS

YOUR CONNECTION TO QUALITY & SERVICE

|   | ACAD REFERENCE NO. 346-ENG-MASTER |                         |
|---|-----------------------------------|-------------------------|
|   | DRAWN: J.LEE                      | DATE: <b>APR. 22/09</b> |
|   | CHECKED:                          | DATE:                   |
|   | SCALE: 1:1                        | SHEET 2 OF 2            |
| D | DRAWING NUMBER                    | ISSUE                   |