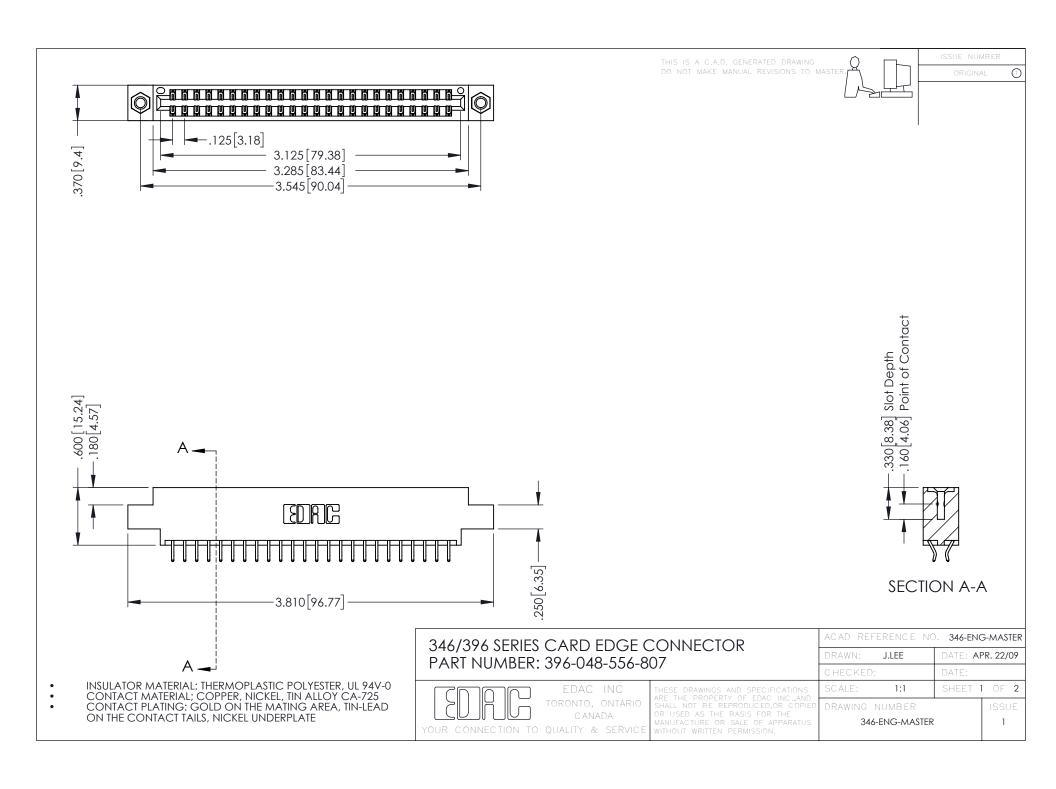

**Contact Code 555** 

**Contact Code 556** 

INSULATOR MATERIAL: THERMOPLASTIC POLYESTER, UL 94V-0 CONTACT MATERIAL; COPPER, NICKEL, TIN ALLOY CA-725

CONTACT PLATING: GOLD ON THE MATING AREA, TIN-LEAD ON THE CONTACT TAILS, NICKEL UNDERPLATE

## 346/396 SERIES CARD EDGE CONNECTOR CONTACT CODE 555,556,558,559,560 DIMENSIONS

YOUR CONNECTION TO QUALITY & SERVICE

|   | ACAD REFERENCE NO. 346-ENG-MASTER |                  |
|---|-----------------------------------|------------------|
|   | DRAWN: J.LEE                      | DATE: APR. 22/09 |
|   | CHECKED:                          | DATE:            |
|   | SCALE: 1:1                        | SHEET 2 OF 2     |
| D | DRAWING NUMBER                    | ISSUE            |