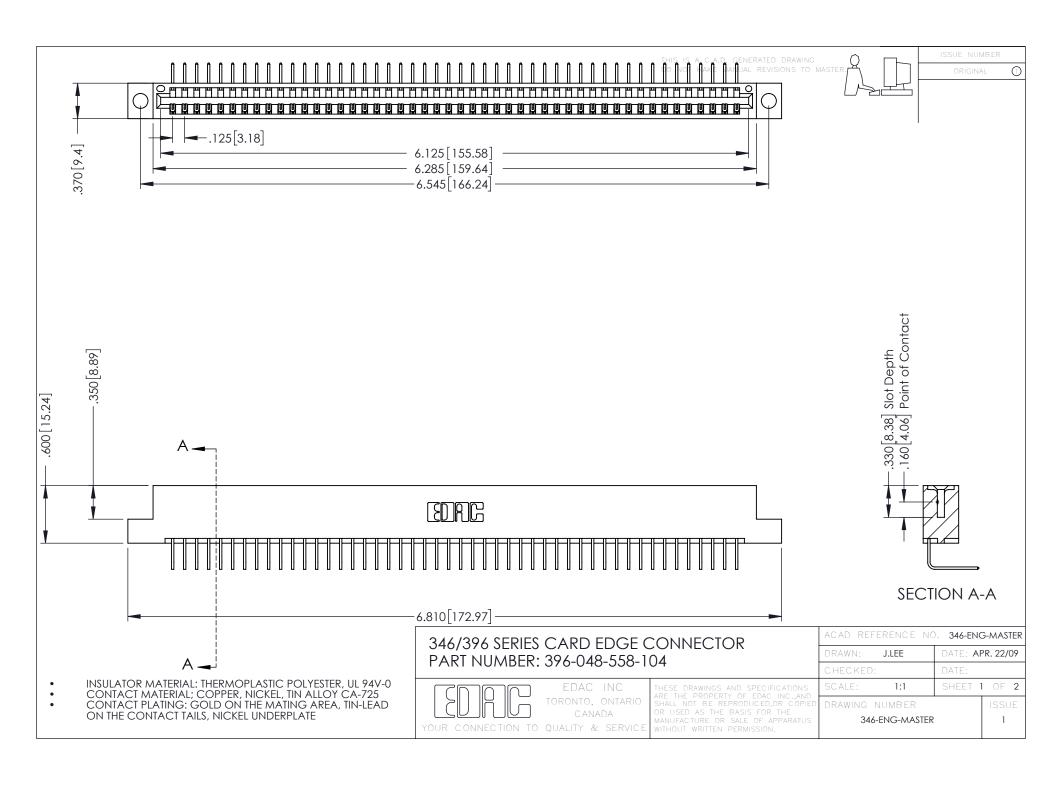

**Contact Code 555** 

**Contact Code 556** 

INSULATOR MATERIAL: THERMOPLASTIC POLYESTER, UL 94V-0 CONTACT MATERIAL; COPPER, NICKEL, TIN ALLOY CA-725

CONTACT PLATING: GOLD ON THE MATING AREA, TIN-LEAD ON THE CONTACT TAILS, NICKEL UNDERPLATE