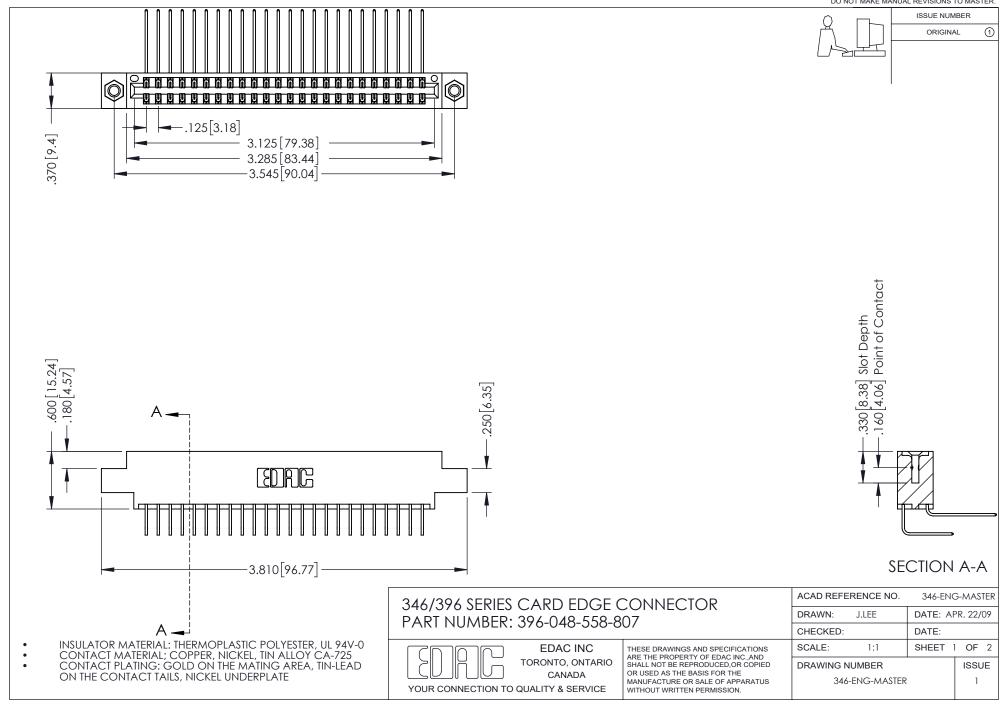

## **Contact Code 556**

INSULATOR MATERIAL: THERMOPLASTIC POLYESTER, UL 94V-0 CONTACT MATERIAL; COPPER, NICKEL, TIN ALLOY CA-725 CONTACT PLATING: GOLD ON THE MATING AREA, TIN-LEAD

ON THE CONTACT TAILS, NICKEL UNDERPLATE

## 346/396 SERIES CARD EDGE CONNECTOR CONTACT CODE 555,556,558,559,560 DIMENSIONS

YOUR CONNECTION TO QUALITY & SERVICE

**EDAC INC** TORONTO, ONTARIO CANADA

THESE DRAWINGS AND SPECIFICATIONS ARE THE PROPERTY OF EDAC INC.,AND SHALL NOT BE REPRODUCED, OR COPIED OR USED AS THE BASIS FOR THE MANUFACTURE OR SALE OF APPARATUS WITHOUT WRITTEN PERMISSION.