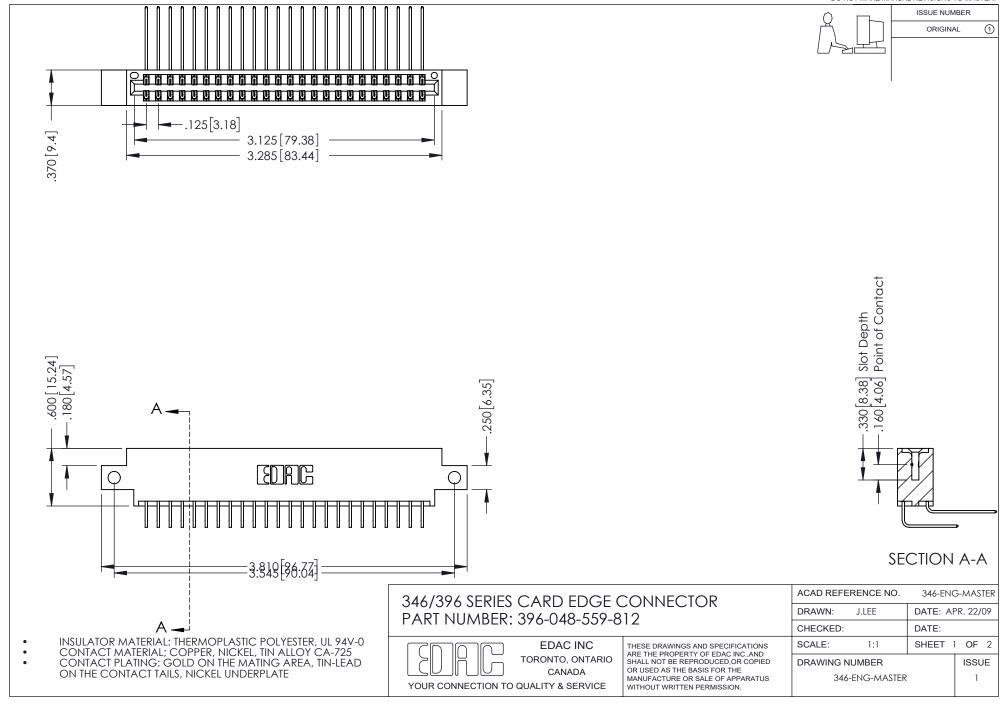

## **Contact Code 556**

INSULATOR MATERIAL: THERMOPLASTIC POLYESTER, UL 94V-0 CONTACT MATERIAL; COPPER, NICKEL, TIN ALLOY CA-725 CONTACT PLATING: GOLD ON THE MATING AREA, TIN-LEAD

ON THE CONTACT TAILS, NICKEL UNDERPLATE

## 346/396 SERIES CARD EDGE CONNECTOR CONTACT CODE 555,556,558,559,560 DIMENSIONS

YOUR CONNECTION TO QUALITY & SERVICE

**EDAC INC** TORONTO, ONTARIO CANADA

THESE DRAWINGS AND SPECIFICATIONS ARE THE PROPERTY OF EDAC INC.,AND SHALL NOT BE REPRODUCED, OR COPIED OR USED AS THE BASIS FOR THE MANUFACTURE OR SALE OF APPARATUS WITHOUT WRITTEN PERMISSION.