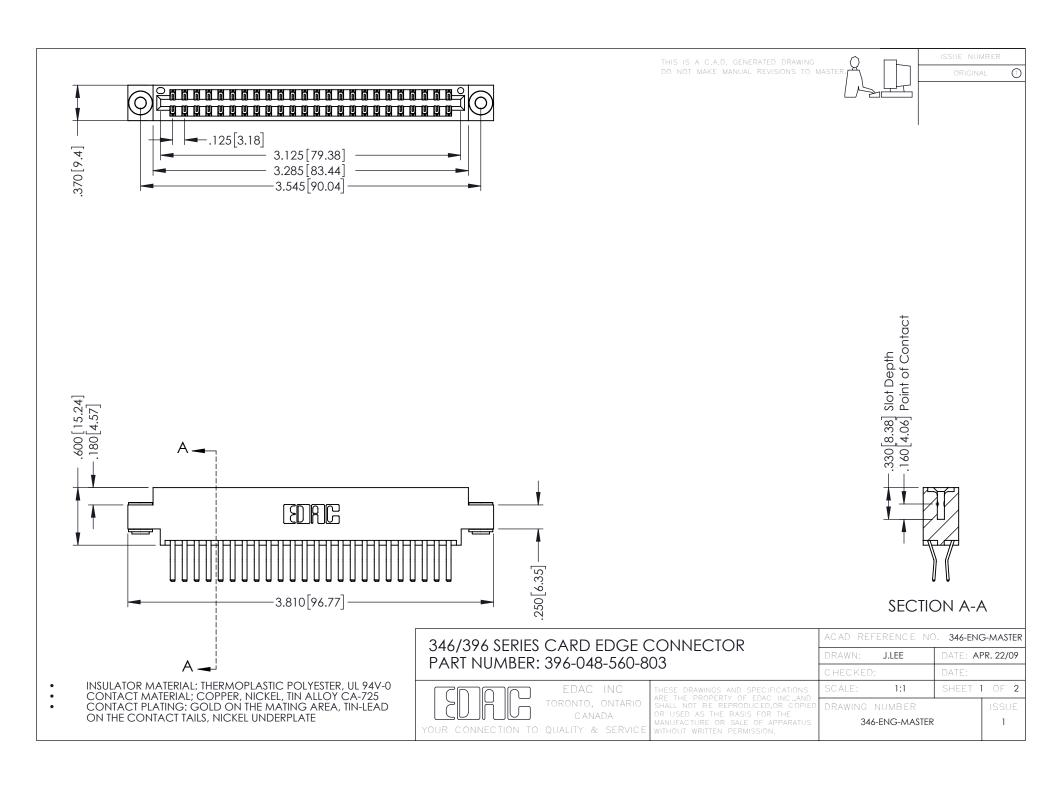

**Contact Code 555** 

**Contact Code 556** 

INSULATOR MATERIAL: THERMOPLASTIC POLYESTER, UL 94V-0 CONTACT MATERIAL; COPPER, NICKEL, TIN ALLOY CA-725

CONTACT PLATING: GOLD ON THE MATING AREA, TIN-LEAD ON THE CONTACT TAILS, NICKEL UNDERPLATE