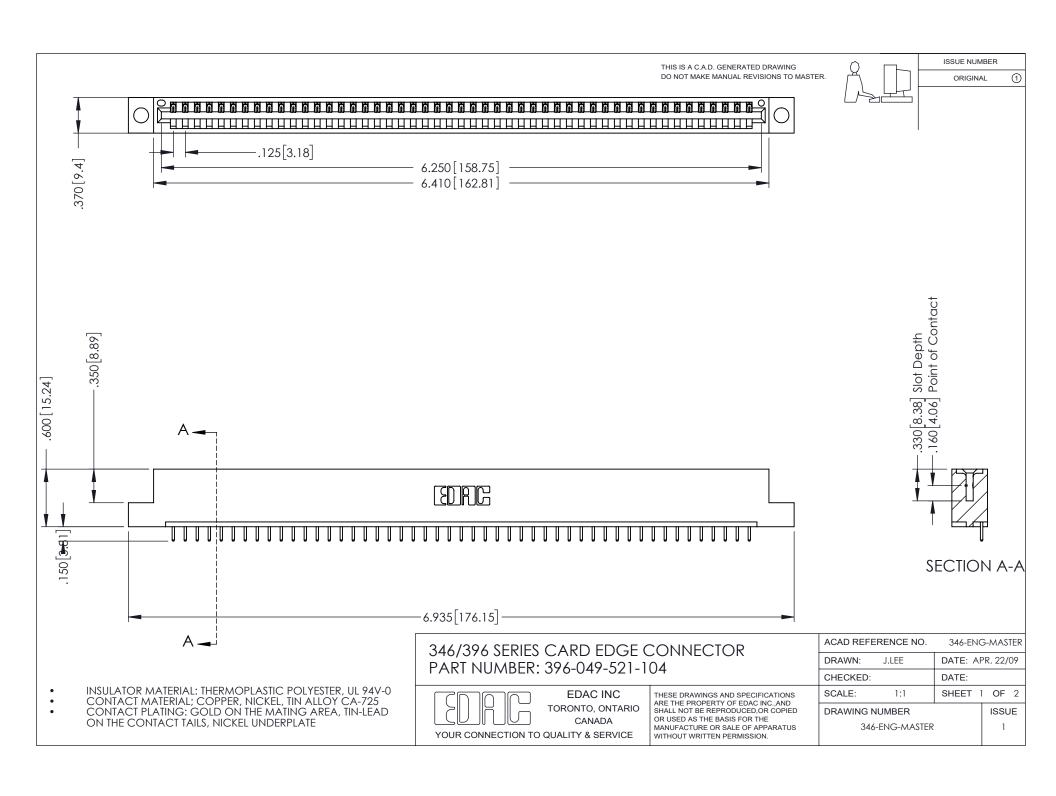

ISSUE NUMBER ORIGINAL 1

## **Contact Code 556**

INSULATOR MATERIAL: THERMOPLASTIC POLYESTER, UL 94V-0 CONTACT MATERIAL; COPPER, NICKEL, TIN ALLOY CA-725 CONTACT PLATING: GOLD ON THE MATING AREA, TIN-LEAD

ON THE CONTACT TAILS, NICKEL UNDERPLATE

## 346/396 SERIES CARD EDGE CONNECTOR CONTACT CODE 555,556,558,559,560 DIMENSIONS

YOUR CONNECTION TO QUALITY & SERVICE

**EDAC INC** TORONTO, ONTARIO CANADA

THESE DRAWINGS AND SPECIFICATIONS ARE THE PROPERTY OF EDAC INC.,AND SHALL NOT BE REPRODUCED, OR COPIED OR USED AS THE BASIS FOR THE MANUFACTURE OR SALE OF APPARATUS WITHOUT WRITTEN PERMISSION.