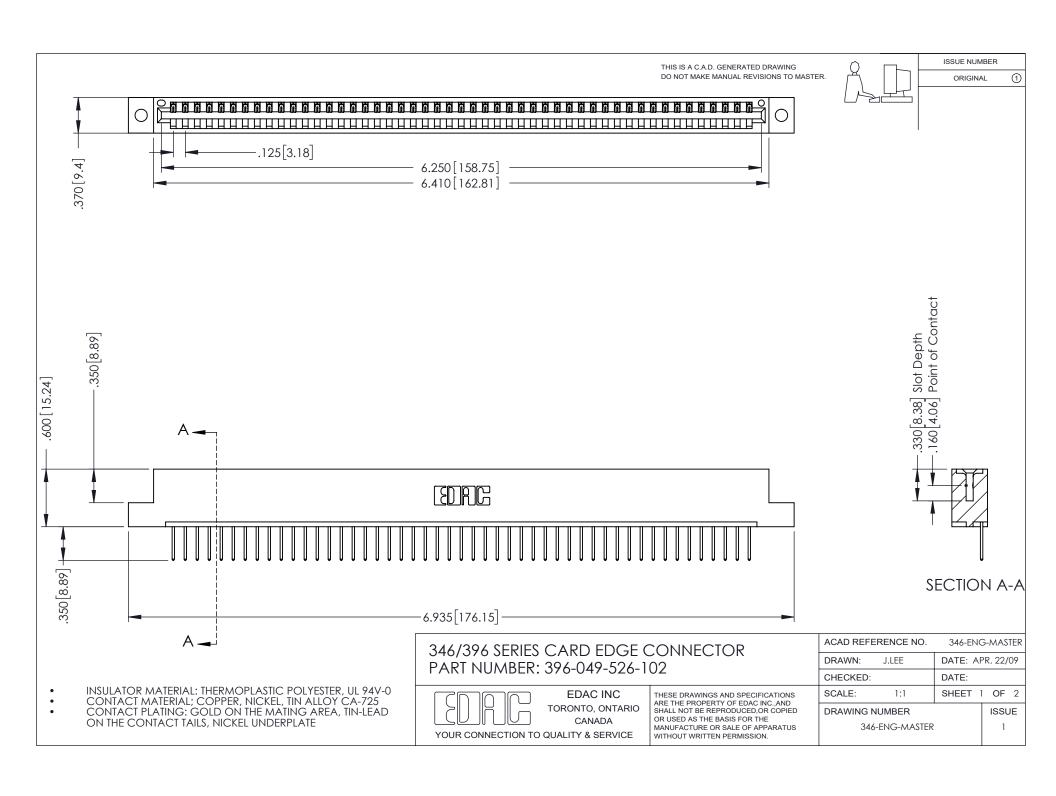

## **Contact Code 556**

INSULATOR MATERIAL: THERMOPLASTIC POLYESTER, UL 94V-0 CONTACT MATERIAL; COPPER, NICKEL, TIN ALLOY CA-725 CONTACT PLATING: GOLD ON THE MATING AREA, TIN-LEAD

ON THE CONTACT TAILS, NICKEL UNDERPLATE

## 346/396 SERIES CARD EDGE CONNECTOR CONTACT CODE 555,556,558,559,560 DIMENSIONS

YOUR CONNECTION TO QUALITY & SERVICE

**EDAC INC** TORONTO, ONTARIO CANADA

THESE DRAWINGS AND SPECIFICATIONS ARE THE PROPERTY OF EDAC INC.,AND SHALL NOT BE REPRODUCED, OR COPIED OR USED AS THE BASIS FOR THE MANUFACTURE OR SALE OF APPARATUS WITHOUT WRITTEN PERMISSION.