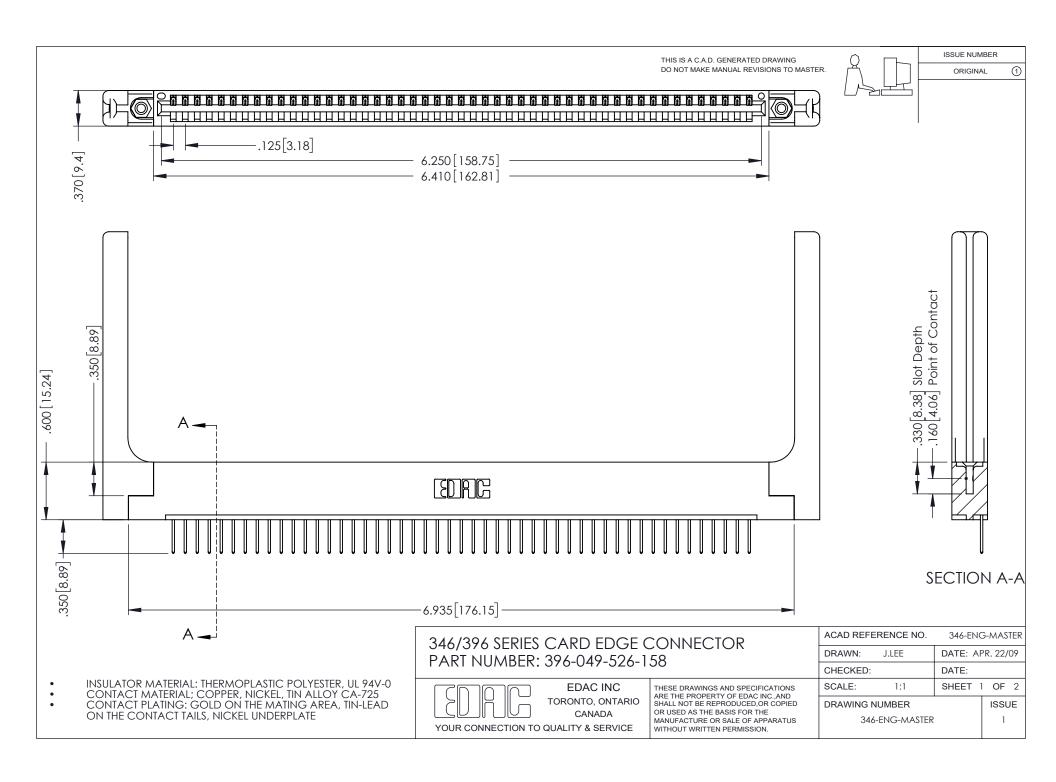

## **Contact Code 556**

INSULATOR MATERIAL: THERMOPLASTIC POLYESTER, UL 94V-0 CONTACT MATERIAL; COPPER, NICKEL, TIN ALLOY CA-725 CONTACT PLATING: GOLD ON THE MATING AREA, TIN-LEAD

ON THE CONTACT TAILS, NICKEL UNDERPLATE

## 346/396 SERIES CARD EDGE CONNECTOR CONTACT CODE 555,556,558,559,560 DIMENSIONS

YOUR CONNECTION TO QUALITY & SERVICE

**EDAC INC** TORONTO, ONTARIO CANADA

THESE DRAWINGS AND SPECIFICATIONS ARE THE PROPERTY OF EDAC INC.,AND SHALL NOT BE REPRODUCED, OR COPIED OR USED AS THE BASIS FOR THE MANUFACTURE OR SALE OF APPARATUS WITHOUT WRITTEN PERMISSION.