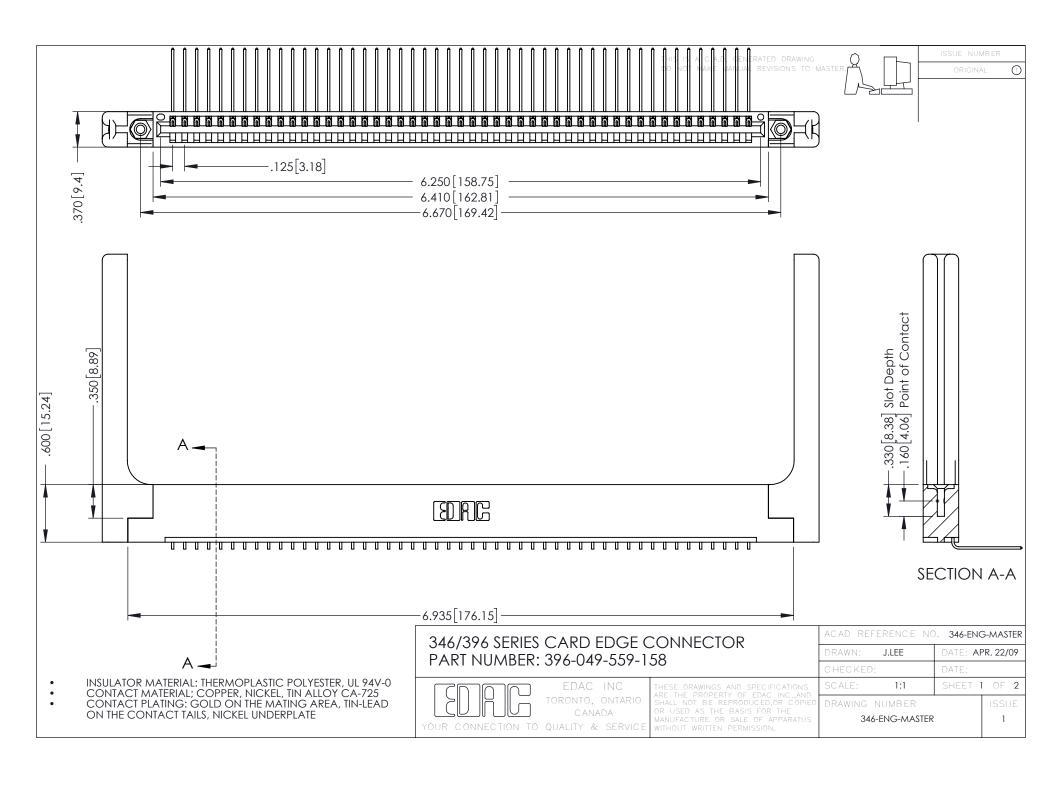

**Contact Code 555** 

**Contact Code 556** 

INSULATOR MATERIAL: THERMOPLASTIC POLYESTER, UL 94V-0 CONTACT MATERIAL; COPPER, NICKEL, TIN ALLOY CA-725

CONTACT PLATING: GOLD ON THE MATING AREA, TIN-LEAD ON THE CONTACT TAILS, NICKEL UNDERPLATE

## 346/396 SERIES CARD EDGE CONNECTOR CONTACT CODE 555,556,558,559,560 DIMENSIONS

YOUR CONNECTION TO QUALITY & SERVICE

|   | ACAD REFERENCE NO. 346-ENG-MASTER |                  |
|---|-----------------------------------|------------------|
|   | DRAWN: J.LEE                      | DATE: APR. 22/09 |
|   | CHECKED:                          | DATE:            |
|   | SCALE: 1:1                        | SHEET 2 OF 2     |
| D | DRAWING NUMBER                    | ISSUE            |